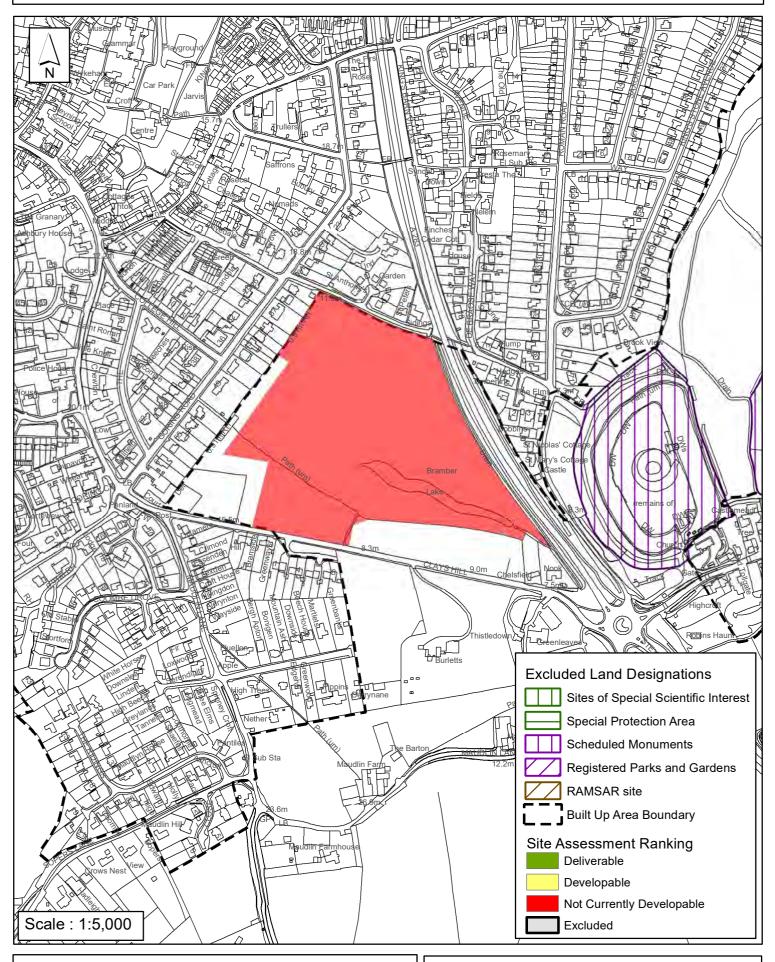

This page is intentionally blank

| Parish                                                                                                                                                                                                                              | Bramber                                                                                   |                                                                               |                                                                     |                                                              |  |  |
|-------------------------------------------------------------------------------------------------------------------------------------------------------------------------------------------------------------------------------------|-------------------------------------------------------------------------------------------|-------------------------------------------------------------------------------|---------------------------------------------------------------------|--------------------------------------------------------------|--|--|
| SHLAA Reference SA758 Site Name Land at Clays Field                                                                                                                                                                                 |                                                                                           |                                                                               |                                                                     |                                                              |  |  |
| Years 1-5 Deliverable Site Address Castle Lane Bramber Years 6-10 Developable                                                                                                                                                       |                                                                                           |                                                                               |                                                                     |                                                              |  |  |
| Years 11+ ☐ Not Currently Developable ✓                                                                                                                                                                                             | Site Area (ha)<br>Greenfield/PDL<br>Site Total                                            | 7.9<br>Greenfield<br>0                                                        | Suitable<br>Available<br>Achievable                                 | <ul><li>✓</li><li>✓</li></ul>                                |  |  |
| Justification                                                                                                                                                                                                                       |                                                                                           |                                                                               |                                                                     |                                                              |  |  |
| The landowner has expressed a meaning it is 'available'. The site of Steyning which is classified a Policy 3 of the Horsham District within the Horsham District Plan development would be contrary to 'Not Currently Developable'. | is an area of open s<br>as a small town, havi<br>Planning Frameworl<br>ning Framework (HI | space adjacent to<br>ing a good range<br>k(HDPF). Unless<br>DPF) or an adopte | the built up are of services and allocated for de de de Neighbourho | a boundary<br>I facilities, ir<br>evelopment<br>ood Plan, an |  |  |
| Excluded Site  Exclusion                                                                                                                                                                                                            | on Reason                                                                                 |                                                                               |                                                                     |                                                              |  |  |
| Lapsed PP Date                                                                                                                                                                                                                      |                                                                                           |                                                                               |                                                                     |                                                              |  |  |

## SA - 758: Land at Clays Field, Bramber

Reproduced by permission of Ordnance Survey map on behalf of HMSO. © Crown copyright and database rights (2018). Ordnance Survey Licence.100023865

Date: 29/10/2018 Revision: