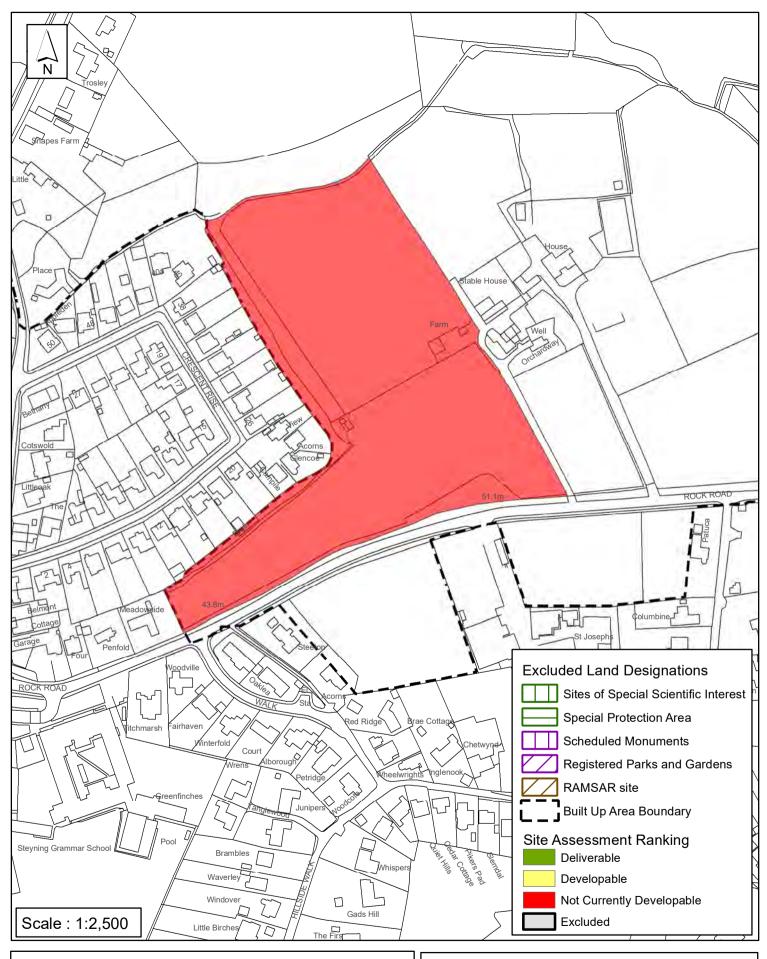

#### The outcome of the assessment for Thakeham Parish is summarised as follows:

| SHELAA    | Site Name                                 | Site Address                                                 | Outcome of                        | Total |
|-----------|-------------------------------------------|--------------------------------------------------------------|-----------------------------------|-------|
| Reference |                                           |                                                              | Assessment                        | Units |
| SA114     | Abingworth Farm and<br>Nursery            | Storrington Road, Thakeham                                   | Green (1-5 Years<br>Deliverable)  | 115   |
| SA339     | Land east of Threals Lane                 | Threals Lane, West Chiltington                               | Green (1-5 Years<br>Deliverable)  | 8     |
| SA012     | Thakeham Tiles                            | Rock Road, Heath Common, Storrington                         | Green (1-5 Years<br>Deliverable)  | 50    |
| SA039     | Land North of High Bar Lane               | Thakeham                                                     | Yellow (11+ Years<br>Developable) | 20    |
| SA513     | Land to the south of Furze<br>Common Road | Land to the south of Furze Common Road                       | Yellow (11+ Years<br>Developable) | 20    |
| SA022     | Land at Picketty Cottages.                | Coolham Road, Thakeham                                       | Not Currently<br>Developable      | 0     |
| SA023     | Lower Voakes                              | West Chiltington Road, Thakeham                              | Not Currently<br>Developable      | 0     |
| SA239     | Abingworth Hall Hotel                     | Storrington Road, Thakeham                                   | Not Currently<br>Developable      | 0     |
| SA335     | Town House Farm                           | Coolham Road, Thakeham                                       | Not Currently<br>Developable      | 0     |
| SA384     | Land at Rock Road (larger site)           | Rock Road, Storrington                                       | Not Currently<br>Developable      | 0     |
| SA469     | Land off Storrington Road,                | Storrington                                                  | Not Currently<br>Developable      | 0     |
| SA499     | Land to the rear of Fairlands             | land to the rear of Fairlands, Storrington<br>Road, Thakeham | Not Currently<br>Developable      | 0     |
| SA512     | Land at Threals Farm                      | Threals Lane, West Chiltington                               | Not Currently<br>Developable      | 0     |
| SA643     | Land at Coolham Manor                     | West of Coolham Road, Coolham                                | Not Currently<br>Developable      | 0     |
| SA712     | Land at South Hill Farm                   | Storrington Road, Thakeham                                   | Not Currently<br>Developable      | 0     |
| SA720     | Land North of Merrywood<br>Lane           | Merrywood Lane Thakeham                                      | Not Currently Developable         | 0     |