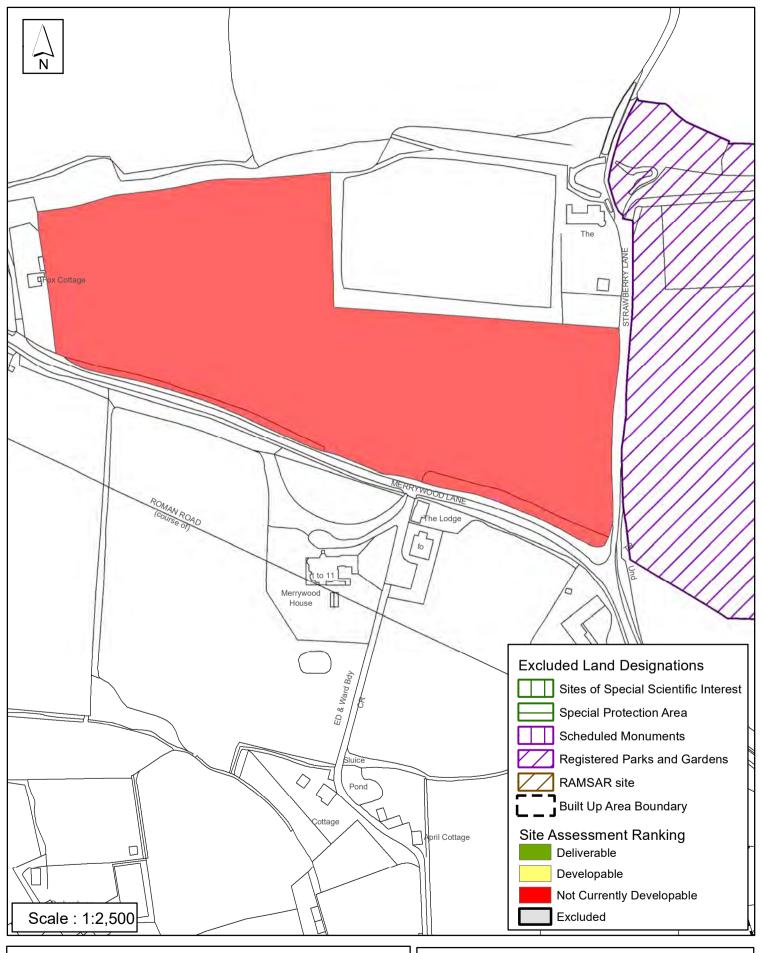

|
| Lapsed PP Date                                                                                                                                                                                                                                                                                                           |                                                                                                                                            |                                                                                                          |                                                                                                      |                                                                 |

## SA - 720: Land north of Merrywood Lane, Thakeham



Reproduced by permission of Ordnance Survey map on behalf of HMSO. © Crown copyright and database rights (2018). Ordnance Survey Licence.100023865

Date: 31/10/2018

Revision:

## **Horsham District Council**