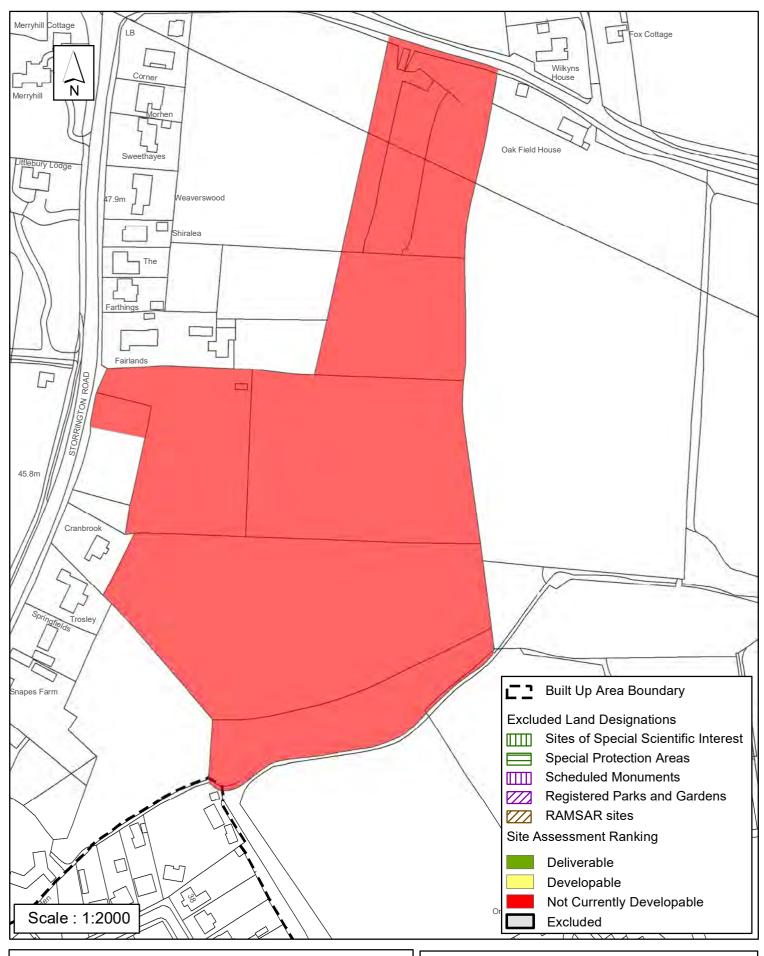

#### The outcome of the assessment for Thakeham Parish is summarised as follows:

| SHELAA    | Site Name                                 | Site Address                                                 | Outcome of                        | Total |
|-----------|-------------------------------------------|--------------------------------------------------------------|-----------------------------------|-------|
| Reference |                                           |                                                              | Assessment                        | Units |
| SA114     | Abingworth Farm and<br>Nursery            | Storrington Road, Thakeham                                   | Green (1-5 Years<br>Deliverable)  | 115   |
| SA339     | Land east of Threals Lane                 | Threals Lane, West Chiltington                               | Green (1-5 Years<br>Deliverable)  | 8     |
| SA012     | Thakeham Tiles                            | Rock Road, Heath Common, Storrington                         | Green (1-5 Years<br>Deliverable)  | 50    |
| SA039     | Land North of High Bar Lane               | Thakeham                                                     | Yellow (11+ Years<br>Developable) | 20    |
| SA513     | Land to the south of Furze<br>Common Road | Land to the south of Furze Common Road                       | Yellow (11+ Years<br>Developable) | 20    |
| SA022     | Land at Picketty Cottages.                | Coolham Road, Thakeham                                       | Not Currently<br>Developable      | 0     |
| SA023     | Lower Voakes                              | West Chiltington Road, Thakeham                              | Not Currently<br>Developable      | 0     |
| SA239     | Abingworth Hall Hotel                     | Storrington Road, Thakeham                                   | Not Currently<br>Developable      | 0     |
| SA335     | Town House Farm                           | Coolham Road, Thakeham                                       | Not Currently<br>Developable      | 0     |
| SA384     | Land at Rock Road (larger site)           | Rock Road, Storrington                                       | Not Currently<br>Developable      | 0     |
| SA469     | Land off Storrington Road,                | Storrington                                                  | Not Currently<br>Developable      | 0     |
| SA499     | Land to the rear of Fairlands             | land to the rear of Fairlands, Storrington<br>Road, Thakeham | Not Currently<br>Developable      | 0     |
| SA512     | Land at Threals Farm                      | Threals Lane, West Chiltington                               | Not Currently<br>Developable      | 0     |
| SA643     | Land at Coolham Manor                     | West of Coolham Road, Coolham                                | Not Currently<br>Developable      | 0     |
| SA712     | Land at South Hill Farm                   | Storrington Road, Thakeham                                   | Not Currently<br>Developable      | 0     |
| SA720     | Land North of Merrywood<br>Lane           | Merrywood Lane Thakeham                                      | Not Currently Developable         | 0     |