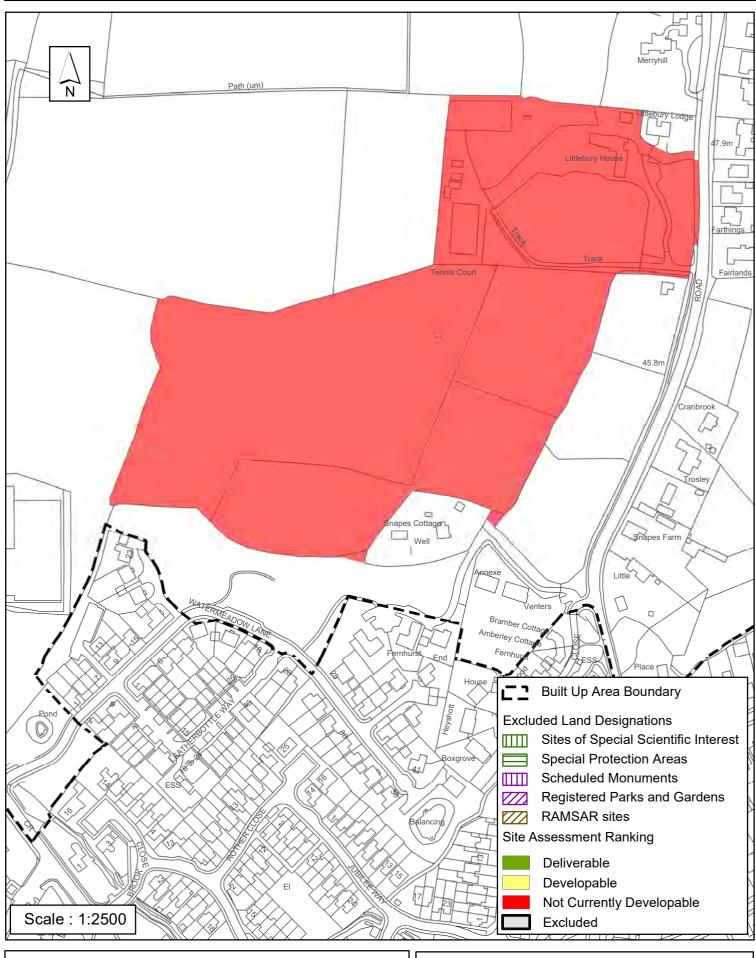

#### The outcome of the assessment for Thakeham Parish is summarised as follows:

| SHELAA    | Site Name                                 | Site Address                                                 | Outcome of                        | Total |
|-----------|-------------------------------------------|--------------------------------------------------------------|-----------------------------------|-------|
| Reference |                                           |                                                              | Assessment                        | Units |
| SA114     | Abingworth Farm and<br>Nursery            | Storrington Road, Thakeham                                   | Green (1-5 Years<br>Deliverable)  | 115   |
| SA339     | Land east of Threals Lane                 | Threals Lane, West Chiltington                               | Green (1-5 Years<br>Deliverable)  | 8     |
| SA012     | Thakeham Tiles                            | Rock Road, Heath Common, Storrington                         | Green (1-5 Years<br>Deliverable)  | 50    |
| SA039     | Land North of High Bar Lane               | Thakeham                                                     | Yellow (11+ Years<br>Developable) | 20    |
| SA513     | Land to the south of Furze<br>Common Road | Land to the south of Furze Common Road                       | Yellow (11+ Years<br>Developable) | 20    |
| SA022     | Land at Picketty Cottages.                | Coolham Road, Thakeham                                       | Not Currently<br>Developable      | 0     |
| SA023     | Lower Voakes                              | West Chiltington Road, Thakeham                              | Not Currently<br>Developable      | 0     |
| SA239     | Abingworth Hall Hotel                     | Storrington Road, Thakeham                                   | Not Currently<br>Developable      | 0     |
| SA335     | Town House Farm                           | Coolham Road, Thakeham                                       | Not Currently<br>Developable      | 0     |
| SA384     | Land at Rock Road (larger site)           | Rock Road, Storrington                                       | Not Currently<br>Developable      | 0     |
| SA469     | Land off Storrington Road,                | Storrington                                                  | Not Currently<br>Developable      | 0     |
| SA499     | Land to the rear of Fairlands             | land to the rear of Fairlands, Storrington<br>Road, Thakeham | Not Currently<br>Developable      | 0     |
| SA512     | Land at Threals Farm                      | Threals Lane, West Chiltington                               | Not Currently<br>Developable      | 0     |
| SA643     | Land at Coolham Manor                     | West of Coolham Road, Coolham                                | Not Currently<br>Developable      | 0     |
| SA712     | Land at South Hill Farm                   | Storrington Road, Thakeham                                   | Not Currently<br>Developable      | 0     |
| SA720     | Land North of Merrywood<br>Lane           | Merrywood Lane Thakeham                                      | Not Currently Developable         | 0     |