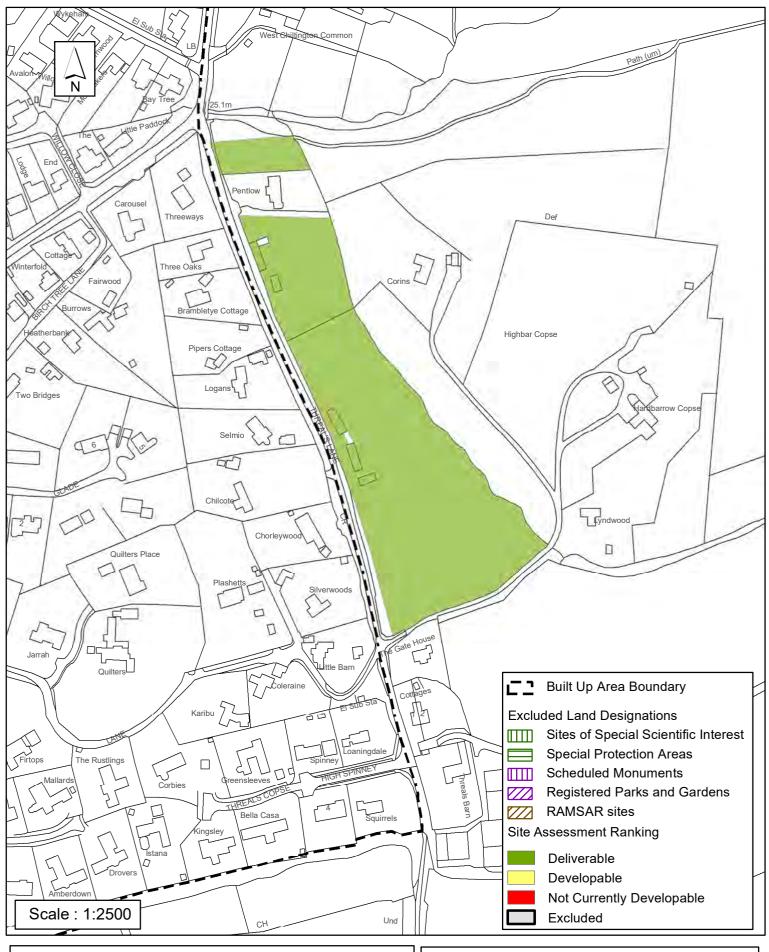

#### **Horsham District Council**

| Parish                                                                                                     | Thakeham                                       |                        |                                     |               |
|------------------------------------------------------------------------------------------------------------|------------------------------------------------|------------------------|-------------------------------------|---------------|
| SHLAA Reference SA339                                                                                      | Site Name Land                                 | east of Threals        | Lane,                               |               |
| Years 1-5 Deliverable ✓ Years 6-10 Developable                                                             | Site Address La                                | and east of Threal     | s Lane, West C                      | hiltington    |
| Years 11+   Not Currently Developable                                                                      | Site Area (ha)<br>Greenfield/PDL<br>Site Total | 2.0<br>Greenfield<br>8 | Suitable<br>Available<br>Achievable | <b>y y y</b>  |
| Justification                                                                                              |                                                |                        |                                     |               |
| The site has planning permission<br>noted that although this application<br>Area of West Chiltington Commo | on is in Thakeham F                            | Parish any develor     | oment will adjoir                   | n the Built-u |
|                                                                                                            |                                                |                        |                                     |               |
|                                                                                                            |                                                |                        |                                     |               |
|                                                                                                            |                                                |                        |                                     |               |
|                                                                                                            |                                                |                        |                                     |               |
|                                                                                                            |                                                |                        |                                     |               |
| Excluded Site  Exclusio                                                                                    | n Reason                                       |                        |                                     |               |
| Lapsed PP Date                                                                                             |                                                |                        |                                     |               |

## SA - 339: Land East of Threal's Lane, West Chiltington, Thakeham

Reproduced by permission of Ordnance Survey map on behalf of HMSO. © Crown copyright and database rights (2018). Ordnance Survey Licence.100023865