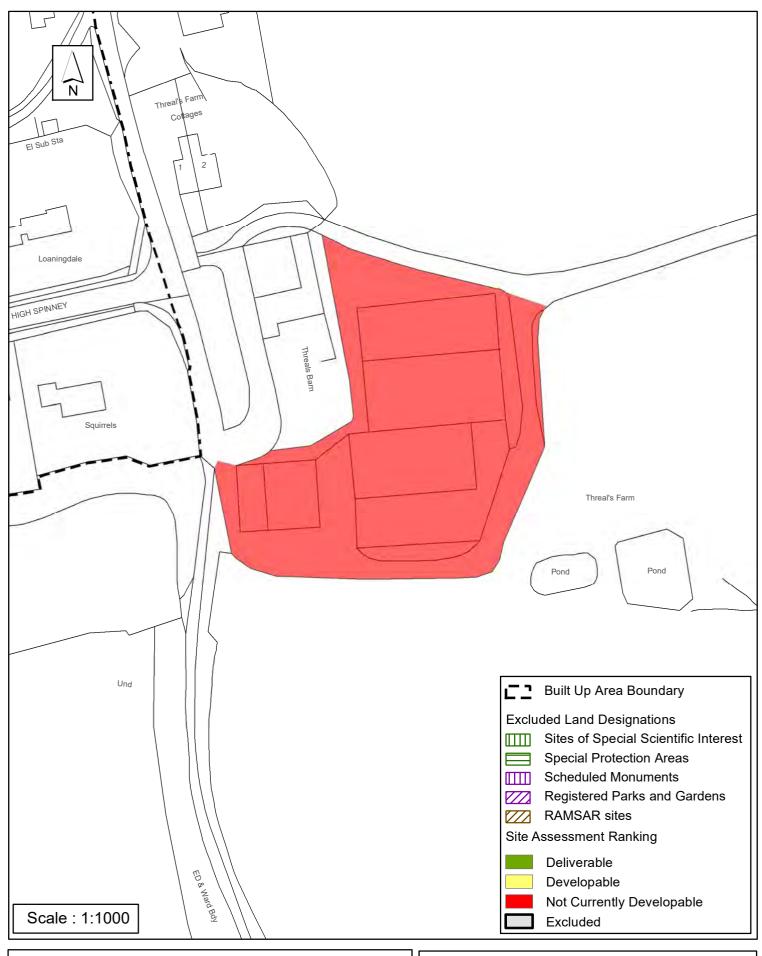

#### **Horsham District Council**

| Parish                                                                                                     | Thakeham                                       |                        |                                     |               |
|------------------------------------------------------------------------------------------------------------|------------------------------------------------|------------------------|-------------------------------------|---------------|
| SHLAA Reference SA339                                                                                      | Site Name Land                                 | east of Threals        | Lane,                               |               |
| Years 1-5 Deliverable ✓ Years 6-10 Developable                                                             | Site Address La                                | and east of Threal     | s Lane, West C                      | hiltington    |
| Years 11+   Not Currently Developable                                                                      | Site Area (ha)<br>Greenfield/PDL<br>Site Total | 2.0<br>Greenfield<br>8 | Suitable<br>Available<br>Achievable | <b>y y y</b>  |
| Justification                                                                                              |                                                |                        |                                     |               |
| The site has planning permission<br>noted that although this application<br>Area of West Chiltington Commo | on is in Thakeham F                            | Parish any develor     | oment will adjoir                   | n the Built-u |
|                                                                                                            |                                                |                        |                                     |               |
|                                                                                                            |                                                |                        |                                     |               |
|                                                                                                            |                                                |                        |                                     |               |
|                                                                                                            |                                                |                        |                                     |               |
|                                                                                                            |                                                |                        |                                     |               |
| Excluded Site  Exclusio                                                                                    | n Reason                                       |                        |                                     |               |
| Lapsed PP Date                                                                                             |                                                |                        |                                     |               |

## SA - 339: Land East of Threal's Lane, West Chiltington, Thakeham

Reproduced by permission of Ordnance Survey map on behalf of HMSO. © Crown copyright and database rights (2018). Ordnance Survey Licence.100023865