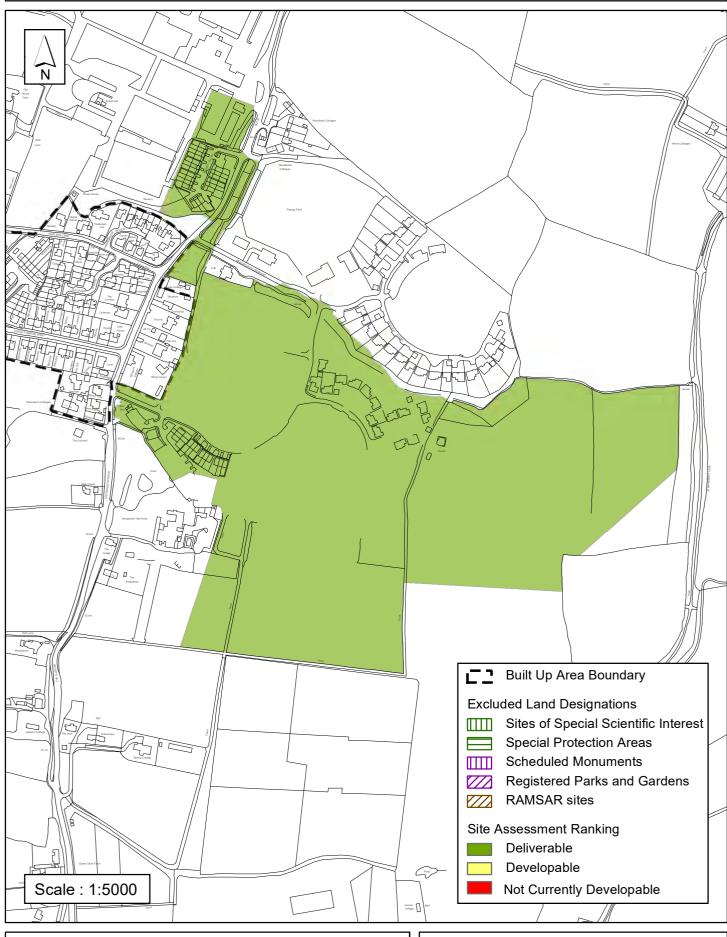

This page is intentionally blank

| Parish T                                                                                                                                       | hakeham                                    |                                      |                                     |            |
|------------------------------------------------------------------------------------------------------------------------------------------------|--------------------------------------------|--------------------------------------|-------------------------------------|------------|
| SHLAA Reference SA114 S                                                                                                                        | ite Name Abing                             | worth Farm and                       | d Nursery                           |            |
| Years 1-5 Deliverable  Years 6-10 Developable                                                                                                  | Site Address St                            | orrington Road, T                    | hakeham                             |            |
| Years 11+   Not Currently Developable                                                                                                          | Site Area (ha) Greenfield/PDL Site Total   | 16.2<br>PDL<br>115                   | Suitable<br>Available<br>Achievable | <b>V V</b> |
| Justification                                                                                                                                  | 0.10 1 0.10.                               |                                      | 7.0                                 |            |
| The site has planning permission for DC/16/2835 and DC/16/2947. Dev complete. A scheme of this size we the site is available, suitable, achiev | elopment is well u<br>ould likely be deliv | nderway with son<br>ered over a numb | ne dwellings alre                   | eady       |
|                                                                                                                                                |                                            |                                      |                                     |            |
|                                                                                                                                                |                                            |                                      |                                     |            |
|                                                                                                                                                |                                            |                                      |                                     |            |
|                                                                                                                                                |                                            |                                      |                                     |            |
|                                                                                                                                                |                                            |                                      |                                     |            |
|                                                                                                                                                |                                            |                                      |                                     |            |
|                                                                                                                                                |                                            |                                      |                                     |            |
|                                                                                                                                                |                                            |                                      |                                     |            |
|                                                                                                                                                |                                            |                                      |                                     |            |
|                                                                                                                                                |                                            |                                      |                                     |            |
| _                                                                                                                                              |                                            |                                      |                                     |            |
| Excluded Site                                                                                                                                  | Reason                                     |                                      |                                     |            |

## SA - 114 : Abingworth Farm, Thakeham

Reproduced by permission of Ordnance Survey map on behalf of HMSO. © Crown copyright and database rights (2018). Ordnance Survey Licence.100023865