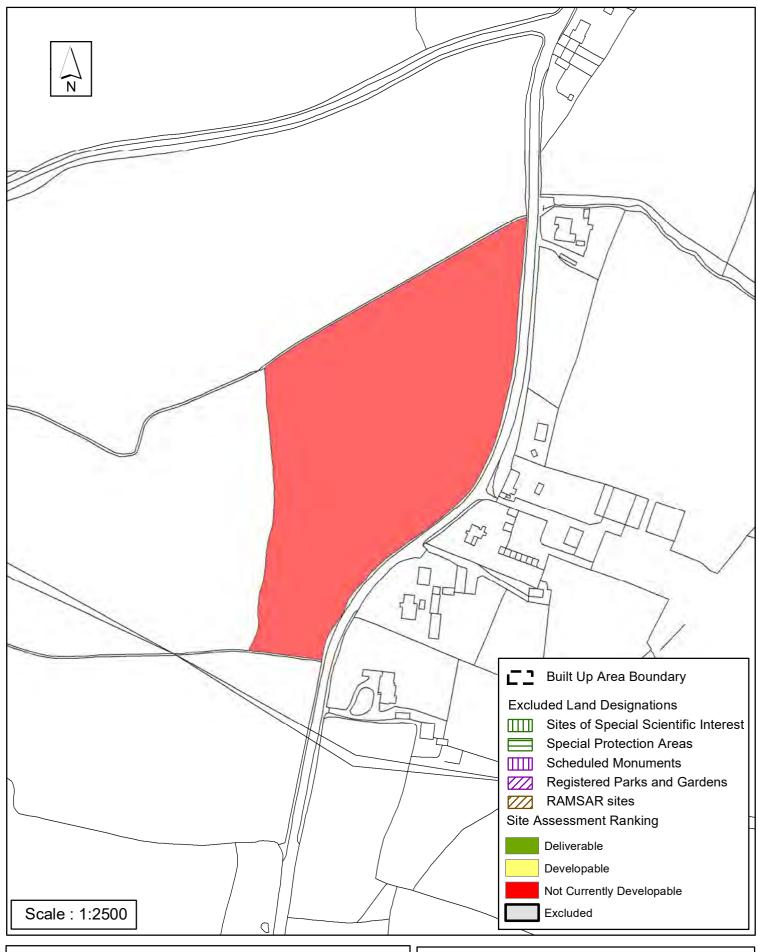

#### The outcome of the assessment for Thakeham Parish is summarised as follows:

| SHELAA    | Site Name                                 | Site Address                                                 | Outcome of                        | Total |
|-----------|-------------------------------------------|--------------------------------------------------------------|-----------------------------------|-------|
| Reference |                                           |                                                              | Assessment                        | Units |
| SA114     | Abingworth Farm and<br>Nursery            | Storrington Road, Thakeham                                   | Green (1-5 Years<br>Deliverable)  | 115   |
| SA339     | Land east of Threals Lane                 | Threals Lane, West Chiltington                               | Green (1-5 Years<br>Deliverable)  | 8     |
| SA012     | Thakeham Tiles                            | Rock Road, Heath Common, Storrington                         | Green (1-5 Years<br>Deliverable)  | 50    |
| SA039     | Land North of High Bar Lane               | Thakeham                                                     | Yellow (11+ Years<br>Developable) | 20    |
| SA513     | Land to the south of Furze<br>Common Road | Land to the south of Furze Common Road                       | Yellow (11+ Years<br>Developable) | 20    |
| SA022     | Land at Picketty Cottages.                | Coolham Road, Thakeham                                       | Not Currently<br>Developable      | 0     |
| SA023     | Lower Voakes                              | West Chiltington Road, Thakeham                              | Not Currently<br>Developable      | 0     |
| SA239     | Abingworth Hall Hotel                     | Storrington Road, Thakeham                                   | Not Currently<br>Developable      | 0     |
| SA335     | Town House Farm                           | Coolham Road, Thakeham                                       | Not Currently<br>Developable      | 0     |
| SA384     | Land at Rock Road (larger site)           | Rock Road, Storrington                                       | Not Currently<br>Developable      | 0     |
| SA469     | Land off Storrington Road,                | Storrington                                                  | Not Currently<br>Developable      | 0     |
| SA499     | Land to the rear of Fairlands             | land to the rear of Fairlands, Storrington<br>Road, Thakeham | Not Currently<br>Developable      | 0     |
| SA512     | Land at Threals Farm                      | Threals Lane, West Chiltington                               | Not Currently<br>Developable      | 0     |
| SA643     | Land at Coolham Manor                     | West of Coolham Road, Coolham                                | Not Currently<br>Developable      | 0     |
| SA712     | Land at South Hill Farm                   | Storrington Road, Thakeham                                   | Not Currently<br>Developable      | 0     |
| SA720     | Land North of Merrywood<br>Lane           | Merrywood Lane Thakeham                                      | Not Currently Developable         | 0     |