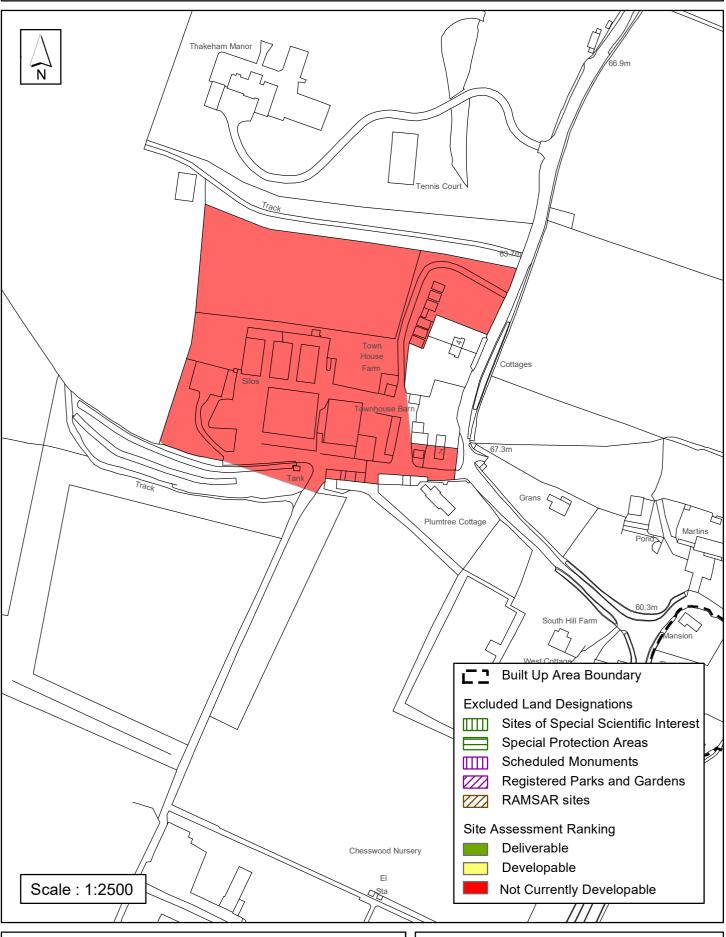

#### The outcome of the assessment for Thakeham Parish is summarised as follows:

| SHELAA    | Site Name                                 | Site Address                                                 | Outcome of                        | Total |
|-----------|-------------------------------------------|--------------------------------------------------------------|-----------------------------------|-------|
| Reference |                                           |                                                              | Assessment                        | Units |
| SA114     | Abingworth Farm and<br>Nursery            | Storrington Road, Thakeham                                   | Green (1-5 Years<br>Deliverable)  | 115   |
| SA339     | Land east of Threals Lane                 | Threals Lane, West Chiltington                               | Green (1-5 Years<br>Deliverable)  | 8     |
| SA012     | Thakeham Tiles                            | Rock Road, Heath Common, Storrington                         | Green (1-5 Years<br>Deliverable)  | 50    |
| SA039     | Land North of High Bar Lane               | Thakeham                                                     | Yellow (11+ Years<br>Developable) | 20    |
| SA513     | Land to the south of Furze<br>Common Road | Land to the south of Furze Common Road                       | Yellow (11+ Years<br>Developable) | 20    |
| SA022     | Land at Picketty Cottages.                | Coolham Road, Thakeham                                       | Not Currently<br>Developable      | 0     |
| SA023     | Lower Voakes                              | West Chiltington Road, Thakeham                              | Not Currently<br>Developable      | 0     |
| SA239     | Abingworth Hall Hotel                     | Storrington Road, Thakeham                                   | Not Currently<br>Developable      | 0     |
| SA335     | Town House Farm                           | Coolham Road, Thakeham                                       | Not Currently<br>Developable      | 0     |
| SA384     | Land at Rock Road (larger site)           | Rock Road, Storrington                                       | Not Currently<br>Developable      | 0     |
| SA469     | Land off Storrington Road,                | Storrington                                                  | Not Currently<br>Developable      | 0     |
| SA499     | Land to the rear of Fairlands             | land to the rear of Fairlands, Storrington<br>Road, Thakeham | Not Currently<br>Developable      | 0     |
| SA512     | Land at Threals Farm                      | Threals Lane, West Chiltington                               | Not Currently<br>Developable      | 0     |
| SA643     | Land at Coolham Manor                     | West of Coolham Road, Coolham                                | Not Currently<br>Developable      | 0     |
| SA712     | Land at South Hill Farm                   | Storrington Road, Thakeham                                   | Not Currently<br>Developable      | 0     |
| SA720     | Land North of Merrywood<br>Lane           | Merrywood Lane Thakeham                                      | Not Currently Developable         | 0     |