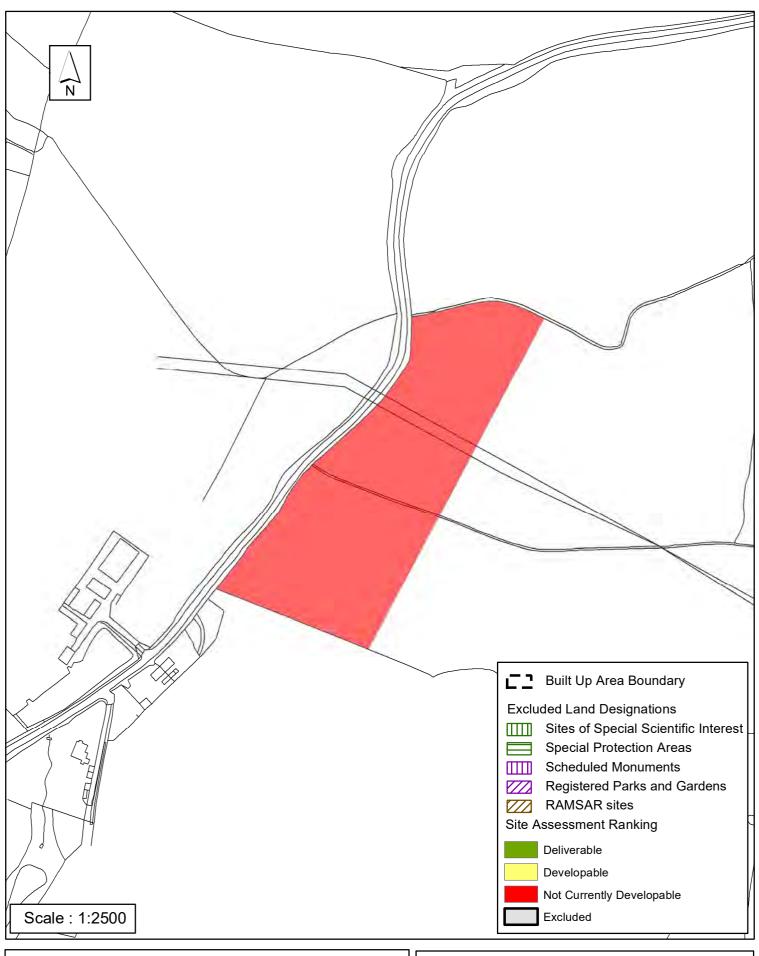

#### The outcome of the assessment for Thakeham Parish is summarised as follows:

| SHELAA    | Site Name                                 | Site Address                                                 | Outcome of                        | Total |
|-----------|-------------------------------------------|--------------------------------------------------------------|-----------------------------------|-------|
| Reference |                                           |                                                              | Assessment                        | Units |
| SA114     | Abingworth Farm and<br>Nursery            | Storrington Road, Thakeham                                   | Green (1-5 Years<br>Deliverable)  | 115   |
| SA339     | Land east of Threals Lane                 | Threals Lane, West Chiltington                               | Green (1-5 Years<br>Deliverable)  | 8     |
| SA012     | Thakeham Tiles                            | Rock Road, Heath Common, Storrington                         | Green (1-5 Years<br>Deliverable)  | 50    |
| SA039     | Land North of High Bar Lane               | Thakeham                                                     | Yellow (11+ Years<br>Developable) | 20    |
| SA513     | Land to the south of Furze<br>Common Road | Land to the south of Furze Common Road                       | Yellow (11+ Years<br>Developable) | 20    |
| SA022     | Land at Picketty Cottages.                | Coolham Road, Thakeham                                       | Not Currently<br>Developable      | 0     |
| SA023     | Lower Voakes                              | West Chiltington Road, Thakeham                              | Not Currently<br>Developable      | 0     |
| SA239     | Abingworth Hall Hotel                     | Storrington Road, Thakeham                                   | Not Currently<br>Developable      | 0     |
| SA335     | Town House Farm                           | Coolham Road, Thakeham                                       | Not Currently<br>Developable      | 0     |
| SA384     | Land at Rock Road (larger site)           | Rock Road, Storrington                                       | Not Currently<br>Developable      | 0     |
| SA469     | Land off Storrington Road,                | Storrington                                                  | Not Currently<br>Developable      | 0     |
| SA499     | Land to the rear of Fairlands             | land to the rear of Fairlands, Storrington<br>Road, Thakeham | Not Currently<br>Developable      | 0     |
| SA512     | Land at Threals Farm                      | Threals Lane, West Chiltington                               | Not Currently<br>Developable      | 0     |
| SA643     | Land at Coolham Manor                     | West of Coolham Road, Coolham                                | Not Currently<br>Developable      | 0     |
| SA712     | Land at South Hill Farm                   | Storrington Road, Thakeham                                   | Not Currently<br>Developable      | 0     |
| SA720     | Land North of Merrywood<br>Lane           | Merrywood Lane Thakeham                                      | Not Currently Developable         | 0     |