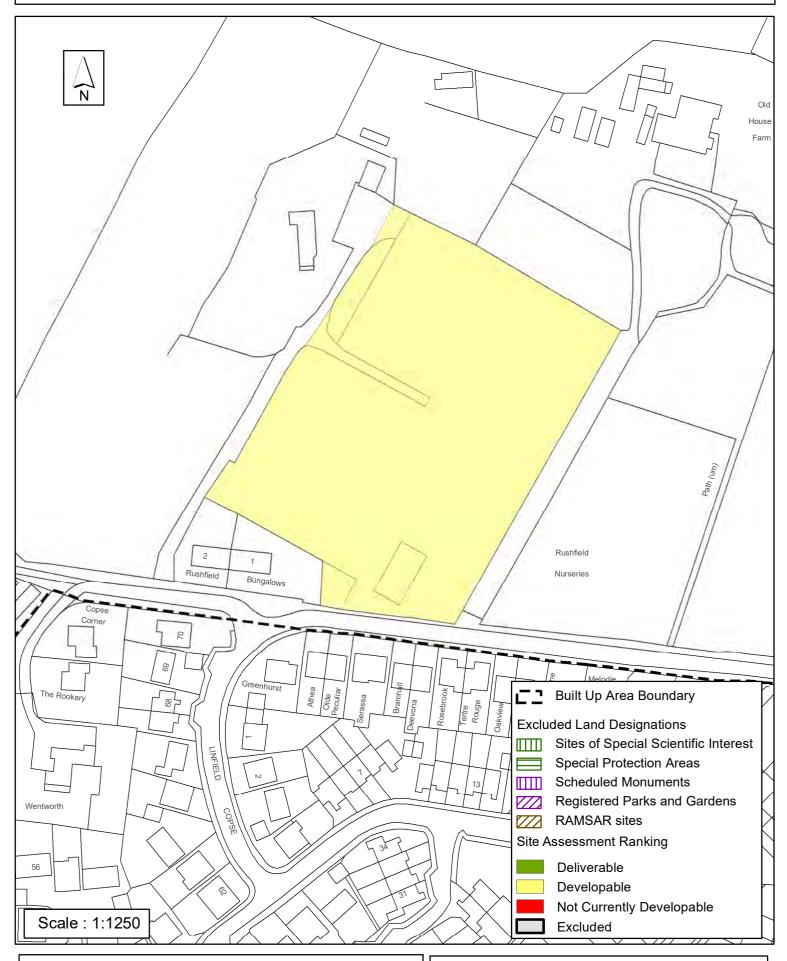

|                                                            |
| Lapsed PP Date                                                                                                                                                                                                                                       |                                                                                                                        |                                                                                                    |                                                                                          |                                                            |

SA - 039: Land north of High Bar Lane, Thakeham



Reproduced by permission of Ordnance Survey map on behalf of HMSO. © Crown copyright and database rights (2018). Ordnance Survey Licence.100023865

Date: Revision:

## Horsham District Council

| Parish Thakeham