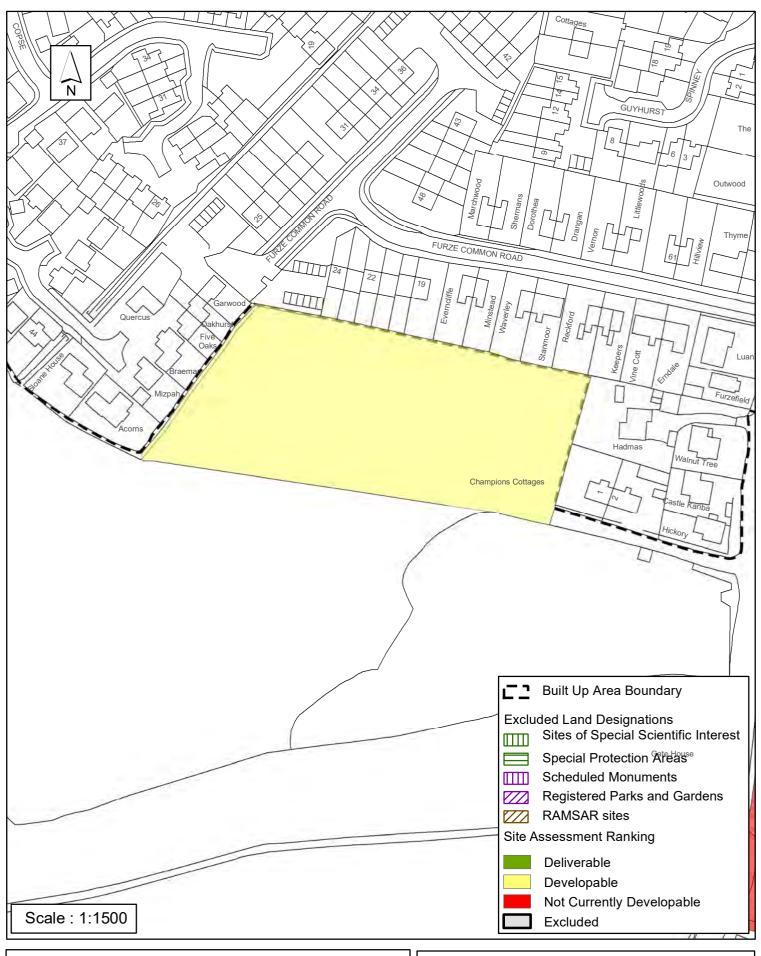

#### The outcome of the assessment for Thakeham Parish is summarised as follows:

| SHELAA    | Site Name                                 | Site Address                                                 | Outcome of                        | Total |
|-----------|-------------------------------------------|--------------------------------------------------------------|-----------------------------------|-------|
| Reference |                                           |                                                              | Assessment                        | Units |
| SA114     | Abingworth Farm and<br>Nursery            | Storrington Road, Thakeham                                   | Green (1-5 Years<br>Deliverable)  | 115   |
| SA339     | Land east of Threals Lane                 | Threals Lane, West Chiltington                               | Green (1-5 Years<br>Deliverable)  | 8     |
| SA012     | Thakeham Tiles                            | Rock Road, Heath Common, Storrington                         | Green (1-5 Years<br>Deliverable)  | 50    |
| SA039     | Land North of High Bar Lane               | Thakeham                                                     | Yellow (11+ Years<br>Developable) | 20    |
| SA513     | Land to the south of Furze<br>Common Road | Land to the south of Furze Common Road                       | Yellow (11+ Years<br>Developable) | 20    |
| SA022     | Land at Picketty Cottages.                | Coolham Road, Thakeham                                       | Not Currently<br>Developable      | 0     |
| SA023     | Lower Voakes                              | West Chiltington Road, Thakeham                              | Not Currently<br>Developable      | 0     |
| SA239     | Abingworth Hall Hotel                     | Storrington Road, Thakeham                                   | Not Currently<br>Developable      | 0     |
| SA335     | Town House Farm                           | Coolham Road, Thakeham                                       | Not Currently<br>Developable      | 0     |
| SA384     | Land at Rock Road (larger site)           | Rock Road, Storrington                                       | Not Currently<br>Developable      | 0     |
| SA469     | Land off Storrington Road,                | Storrington                                                  | Not Currently<br>Developable      | 0     |
| SA499     | Land to the rear of Fairlands             | land to the rear of Fairlands, Storrington<br>Road, Thakeham | Not Currently<br>Developable      | 0     |
| SA512     | Land at Threals Farm                      | Threals Lane, West Chiltington                               | Not Currently<br>Developable      | 0     |
| SA643     | Land at Coolham Manor                     | West of Coolham Road, Coolham                                | Not Currently<br>Developable      | 0     |
| SA712     | Land at South Hill Farm                   | Storrington Road, Thakeham                                   | Not Currently<br>Developable      | 0     |
| SA720     | Land North of Merrywood<br>Lane           | Merrywood Lane Thakeham                                      | Not Currently Developable         | 0     |