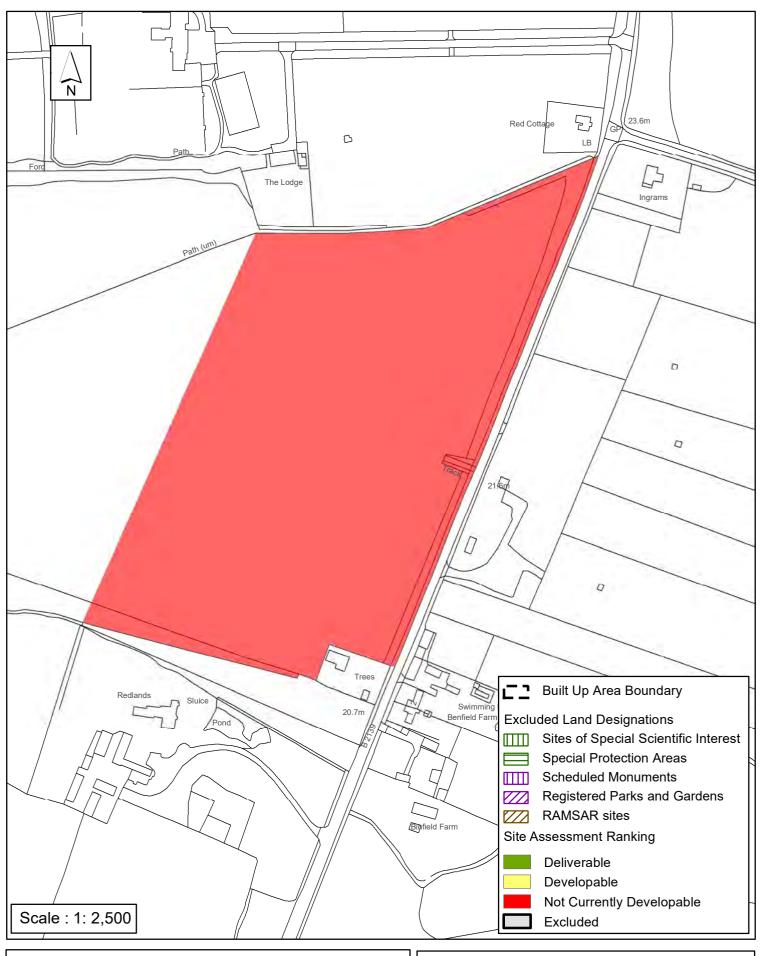

|                   |                |            |
|                                                                                       |               |                                                                   |                   |                |            |
| Excluded Site                                                                         | clusion       | Reason                                                            |                   |                |            |
| Lapsed PP                                                                             | e             |                                                                   |                   |                |            |

## SA - 643 : Land at Coolham Manor, Coolham Road, Thakeham



Reproduced by permission of Ordnance Survey map on behalf of HMSO. © Crown copyright and database rights (2018). Ordnance Survey Licence.100023865

Date: Revision:

## Horsham District Council

| Parish                                                                                                                                                                                                                                                                 | Thakeham                                                                                                                           |                                                                                                                                  |