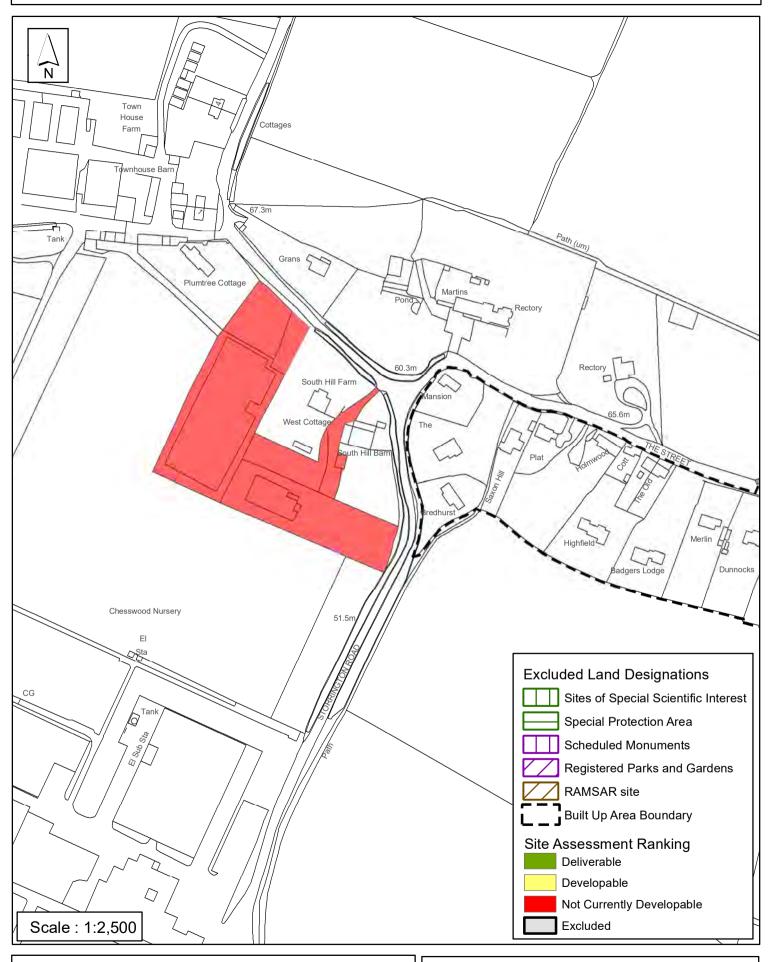

|
| Lapsed PP Date                                                                                                                                                                                                                                                         |                                                                                                                                    |                                                                                                                                  |                                                                                                                       |                                                                   |

#### SA - 712: Land at South Hill Farm, Thakeham



Reproduced by permission of Ordnance Survey map on behalf of HMSO. © Crown copyright and database rights (2018). Ordnance Survey Licence.100023865

Date: 31/10/2018

Revision:

## **Horsham District Council**

| Parish                                                                                                                                                                                                                                                                                                                   | Thakeham                                                                                                                                   |                                                                                                          |