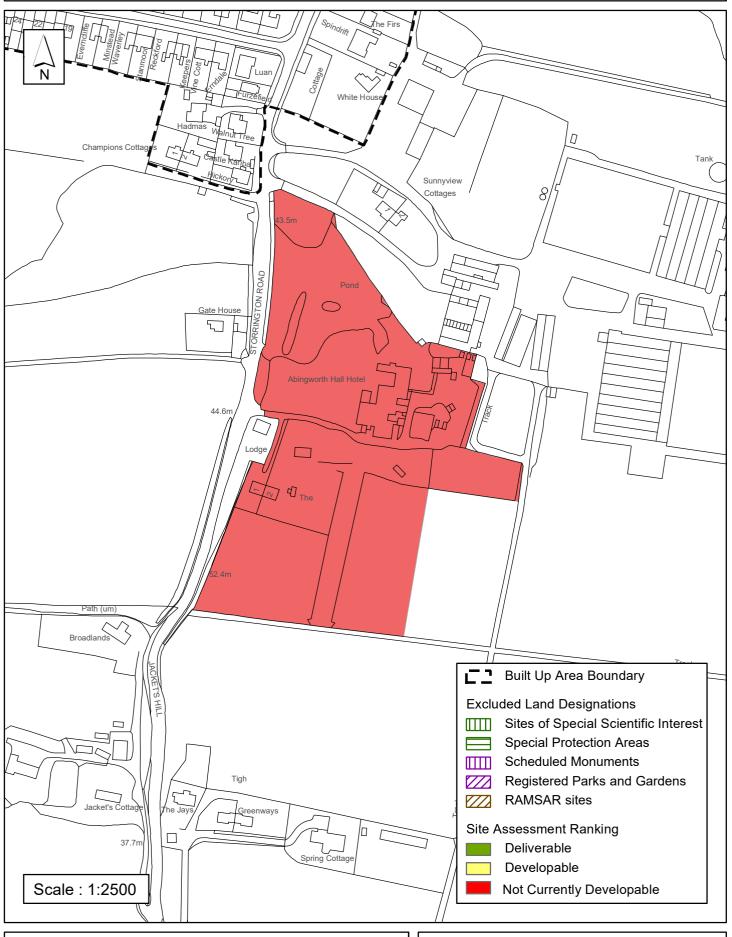

#### The outcome of the assessment for Thakeham Parish is summarised as follows:

| SHELAA    | Site Name                                 | Site Address                                                 | Outcome of                        | Total |
|-----------|-------------------------------------------|--------------------------------------------------------------|-----------------------------------|-------|
| Reference |                                           |                                                              | Assessment                        | Units |
| SA114     | Abingworth Farm and<br>Nursery            | Storrington Road, Thakeham                                   | Green (1-5 Years<br>Deliverable)  | 115   |
| SA339     | Land east of Threals Lane                 | Threals Lane, West Chiltington                               | Green (1-5 Years<br>Deliverable)  | 8     |
| SA012     | Thakeham Tiles                            | Rock Road, Heath Common, Storrington                         | Green (1-5 Years<br>Deliverable)  | 50    |
| SA039     | Land North of High Bar Lane               | Thakeham                                                     | Yellow (11+ Years<br>Developable) | 20    |
| SA513     | Land to the south of Furze<br>Common Road | Land to the south of Furze Common Road                       | Yellow (11+ Years<br>Developable) | 20    |
| SA022     | Land at Picketty Cottages.                | Coolham Road, Thakeham                                       | Not Currently<br>Developable      | 0     |
| SA023     | Lower Voakes                              | West Chiltington Road, Thakeham                              | Not Currently<br>Developable      | 0     |
| SA239     | Abingworth Hall Hotel                     | Storrington Road, Thakeham                                   | Not Currently<br>Developable      | 0     |
| SA335     | Town House Farm                           | Coolham Road, Thakeham                                       | Not Currently<br>Developable      | 0     |
| SA384     | Land at Rock Road (larger site)           | Rock Road, Storrington                                       | Not Currently<br>Developable      | 0     |
| SA469     | Land off Storrington Road,                | Storrington                                                  | Not Currently<br>Developable      | 0     |
| SA499     | Land to the rear of Fairlands             | land to the rear of Fairlands, Storrington<br>Road, Thakeham | Not Currently<br>Developable      | 0     |
| SA512     | Land at Threals Farm                      | Threals Lane, West Chiltington                               | Not Currently<br>Developable      | 0     |
| SA643     | Land at Coolham Manor                     | West of Coolham Road, Coolham                                | Not Currently<br>Developable      | 0     |
| SA712     | Land at South Hill Farm                   | Storrington Road, Thakeham                                   | Not Currently<br>Developable      | 0     |
| SA720     | Land North of Merrywood<br>Lane           | Merrywood Lane Thakeham                                      | Not Currently Developable         | 0     |