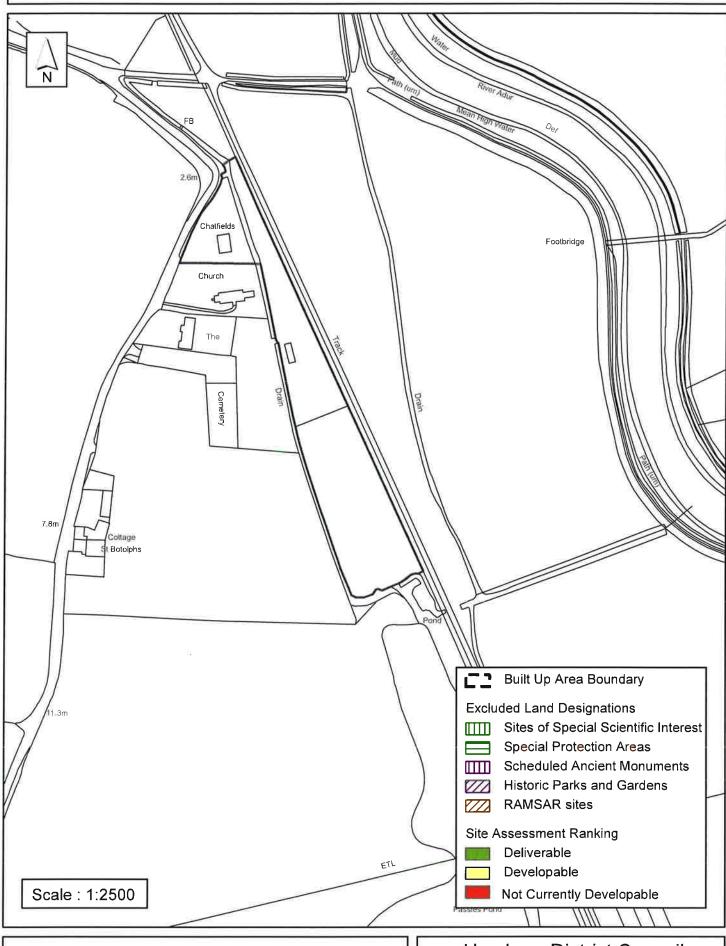

## SA - 016 : Land at Botolphs Road, Bramber

Reproduced by permission of Ordnance Survey map on behalf of HMSO. © Crown copyright and database rights (2013). Ordnance Survey Licence.100023865