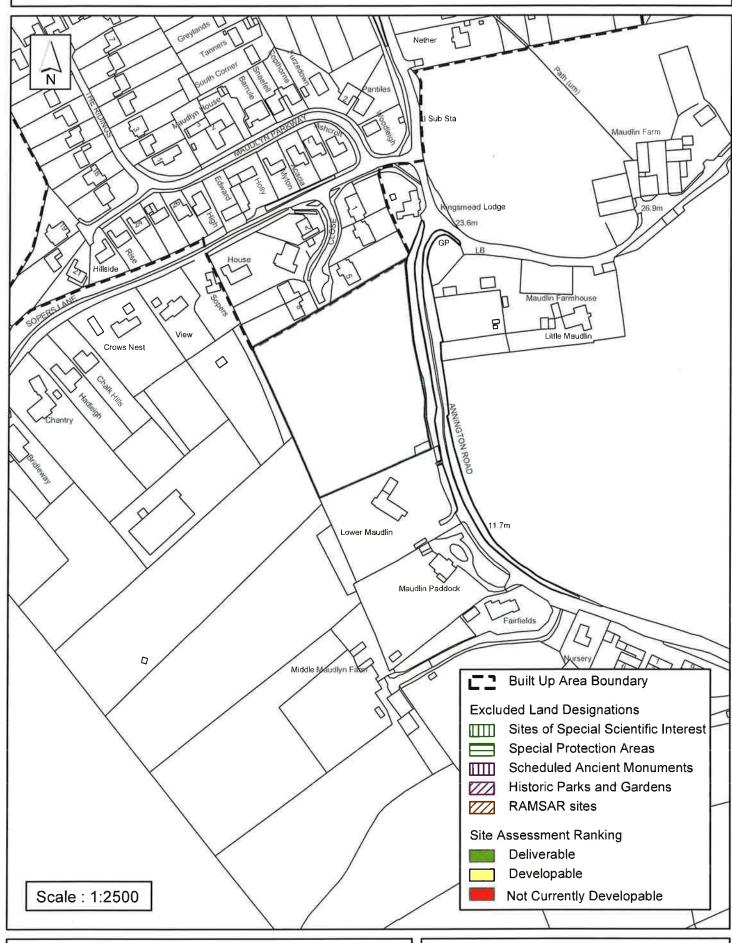

#### SA - 037 : Land at Kingsmead Close, Bramber

Reproduced by permission of Ordnance Survey map on behalf of HMSO. © Crown copyright and database rights (2013). Ordnance Survey Licence.100023865