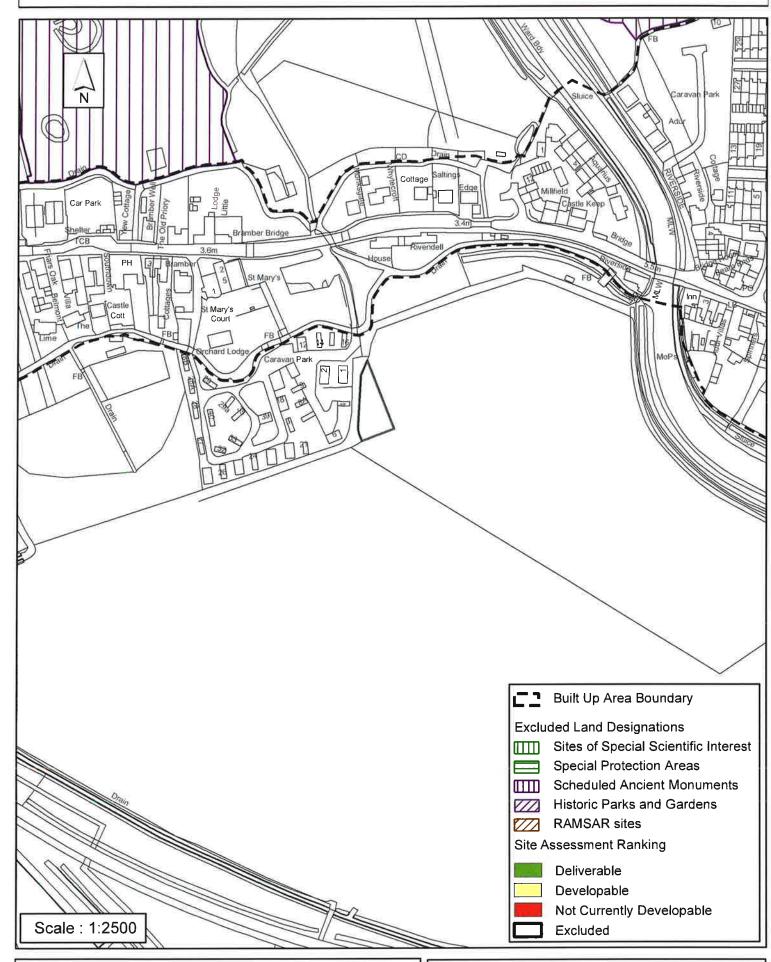

#### SA - 002 : Annington Farm (Plot 1 & 1A), Bramber

Reproduced by permission of Ordnance Survey map on behalf of HMSO. © Crown copyright and database rights (2015). Ordnance Survey Licence.100023865

Date:03/06/2014

Revision: 24/08/2015