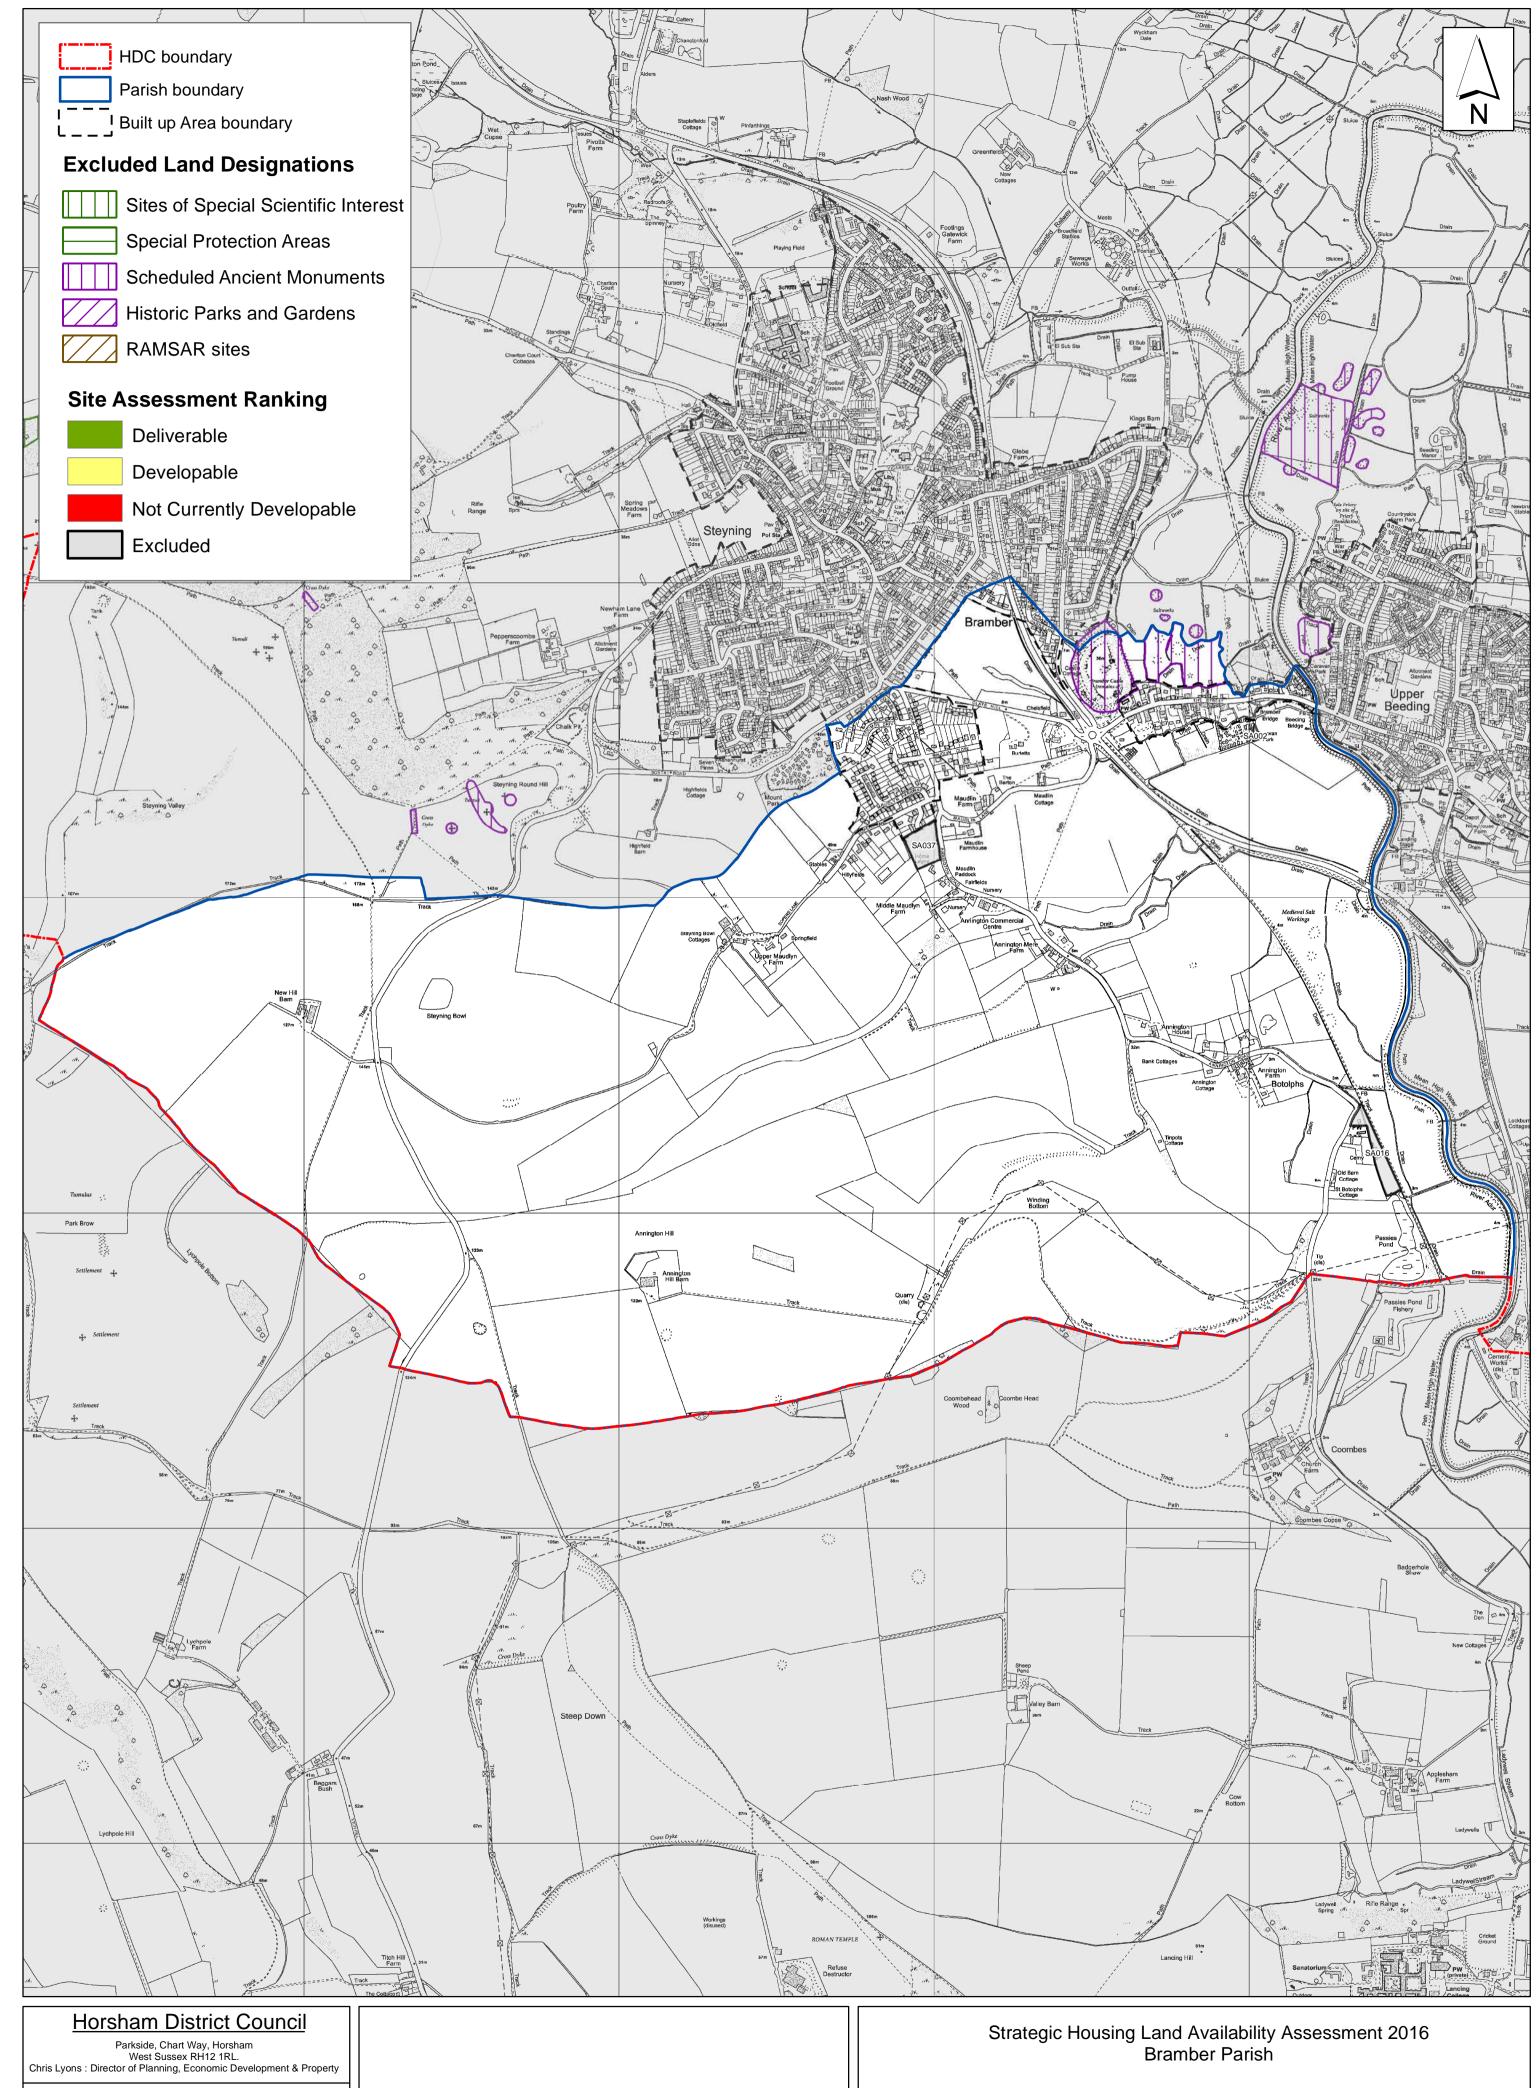

# **Bramber Parish**

## **Bramber Parish**

Bramber Parish is now within the South Downs National Park, therefore sites within this area have been excluded from the HDC assessment. All information on sites within the Bramber Parish, has been transferred to the National Park Authority for consideration in their SHELAA assessment where the landowners consent was obtained. Where consent was not given, the site has been removed from the SHELAA.

#### Sites transferred to the South Downs National Park Assessment:

- Annington Farm (Plot 1 & 1A)
- Land at Botolph's Road
- Land at Kingsmead Close

| Parish<br>                                                                                                     | Bramber                    |                                |  |  |  |  |
|----------------------------------------------------------------------------------------------------------------|----------------------------|--------------------------------|--|--|--|--|
| SHLAA Reference SA002                                                                                          | Site Name Annington F      | arm (Plot 1 & 1A)              |  |  |  |  |
| Tears 1-5 Deliverable ☐ Site Address Land east of Downland Caravan Park, /St Mary's House, The Street, Bramber |                            |                                |  |  |  |  |
| ∕ears 11+ □                                                                                                    | Site Area (ha) 16          | Suitable                       |  |  |  |  |
| Not Currently Developable 🗌                                                                                    | Greenfield/PDL PDL         | Available 🗌                    |  |  |  |  |
|                                                                                                                | Site Total 0               | Achievable                     |  |  |  |  |
|                                                                                                                |                            | Viable 🗌                       |  |  |  |  |
| Justification                                                                                                  |                            |                                |  |  |  |  |
|                                                                                                                |                            |                                |  |  |  |  |
|                                                                                                                |                            |                                |  |  |  |  |
|                                                                                                                |                            |                                |  |  |  |  |
|                                                                                                                |                            |                                |  |  |  |  |
|                                                                                                                |                            |                                |  |  |  |  |
|                                                                                                                |                            |                                |  |  |  |  |
|                                                                                                                |                            |                                |  |  |  |  |
|                                                                                                                |                            |                                |  |  |  |  |
|                                                                                                                |                            |                                |  |  |  |  |
|                                                                                                                |                            |                                |  |  |  |  |
| Excluded Site 🗹 Exclusio                                                                                       | on Reason Site is within t | the South Downs National Park. |  |  |  |  |
| Lapsed PP                                                                                                      |                            |                                |  |  |  |  |