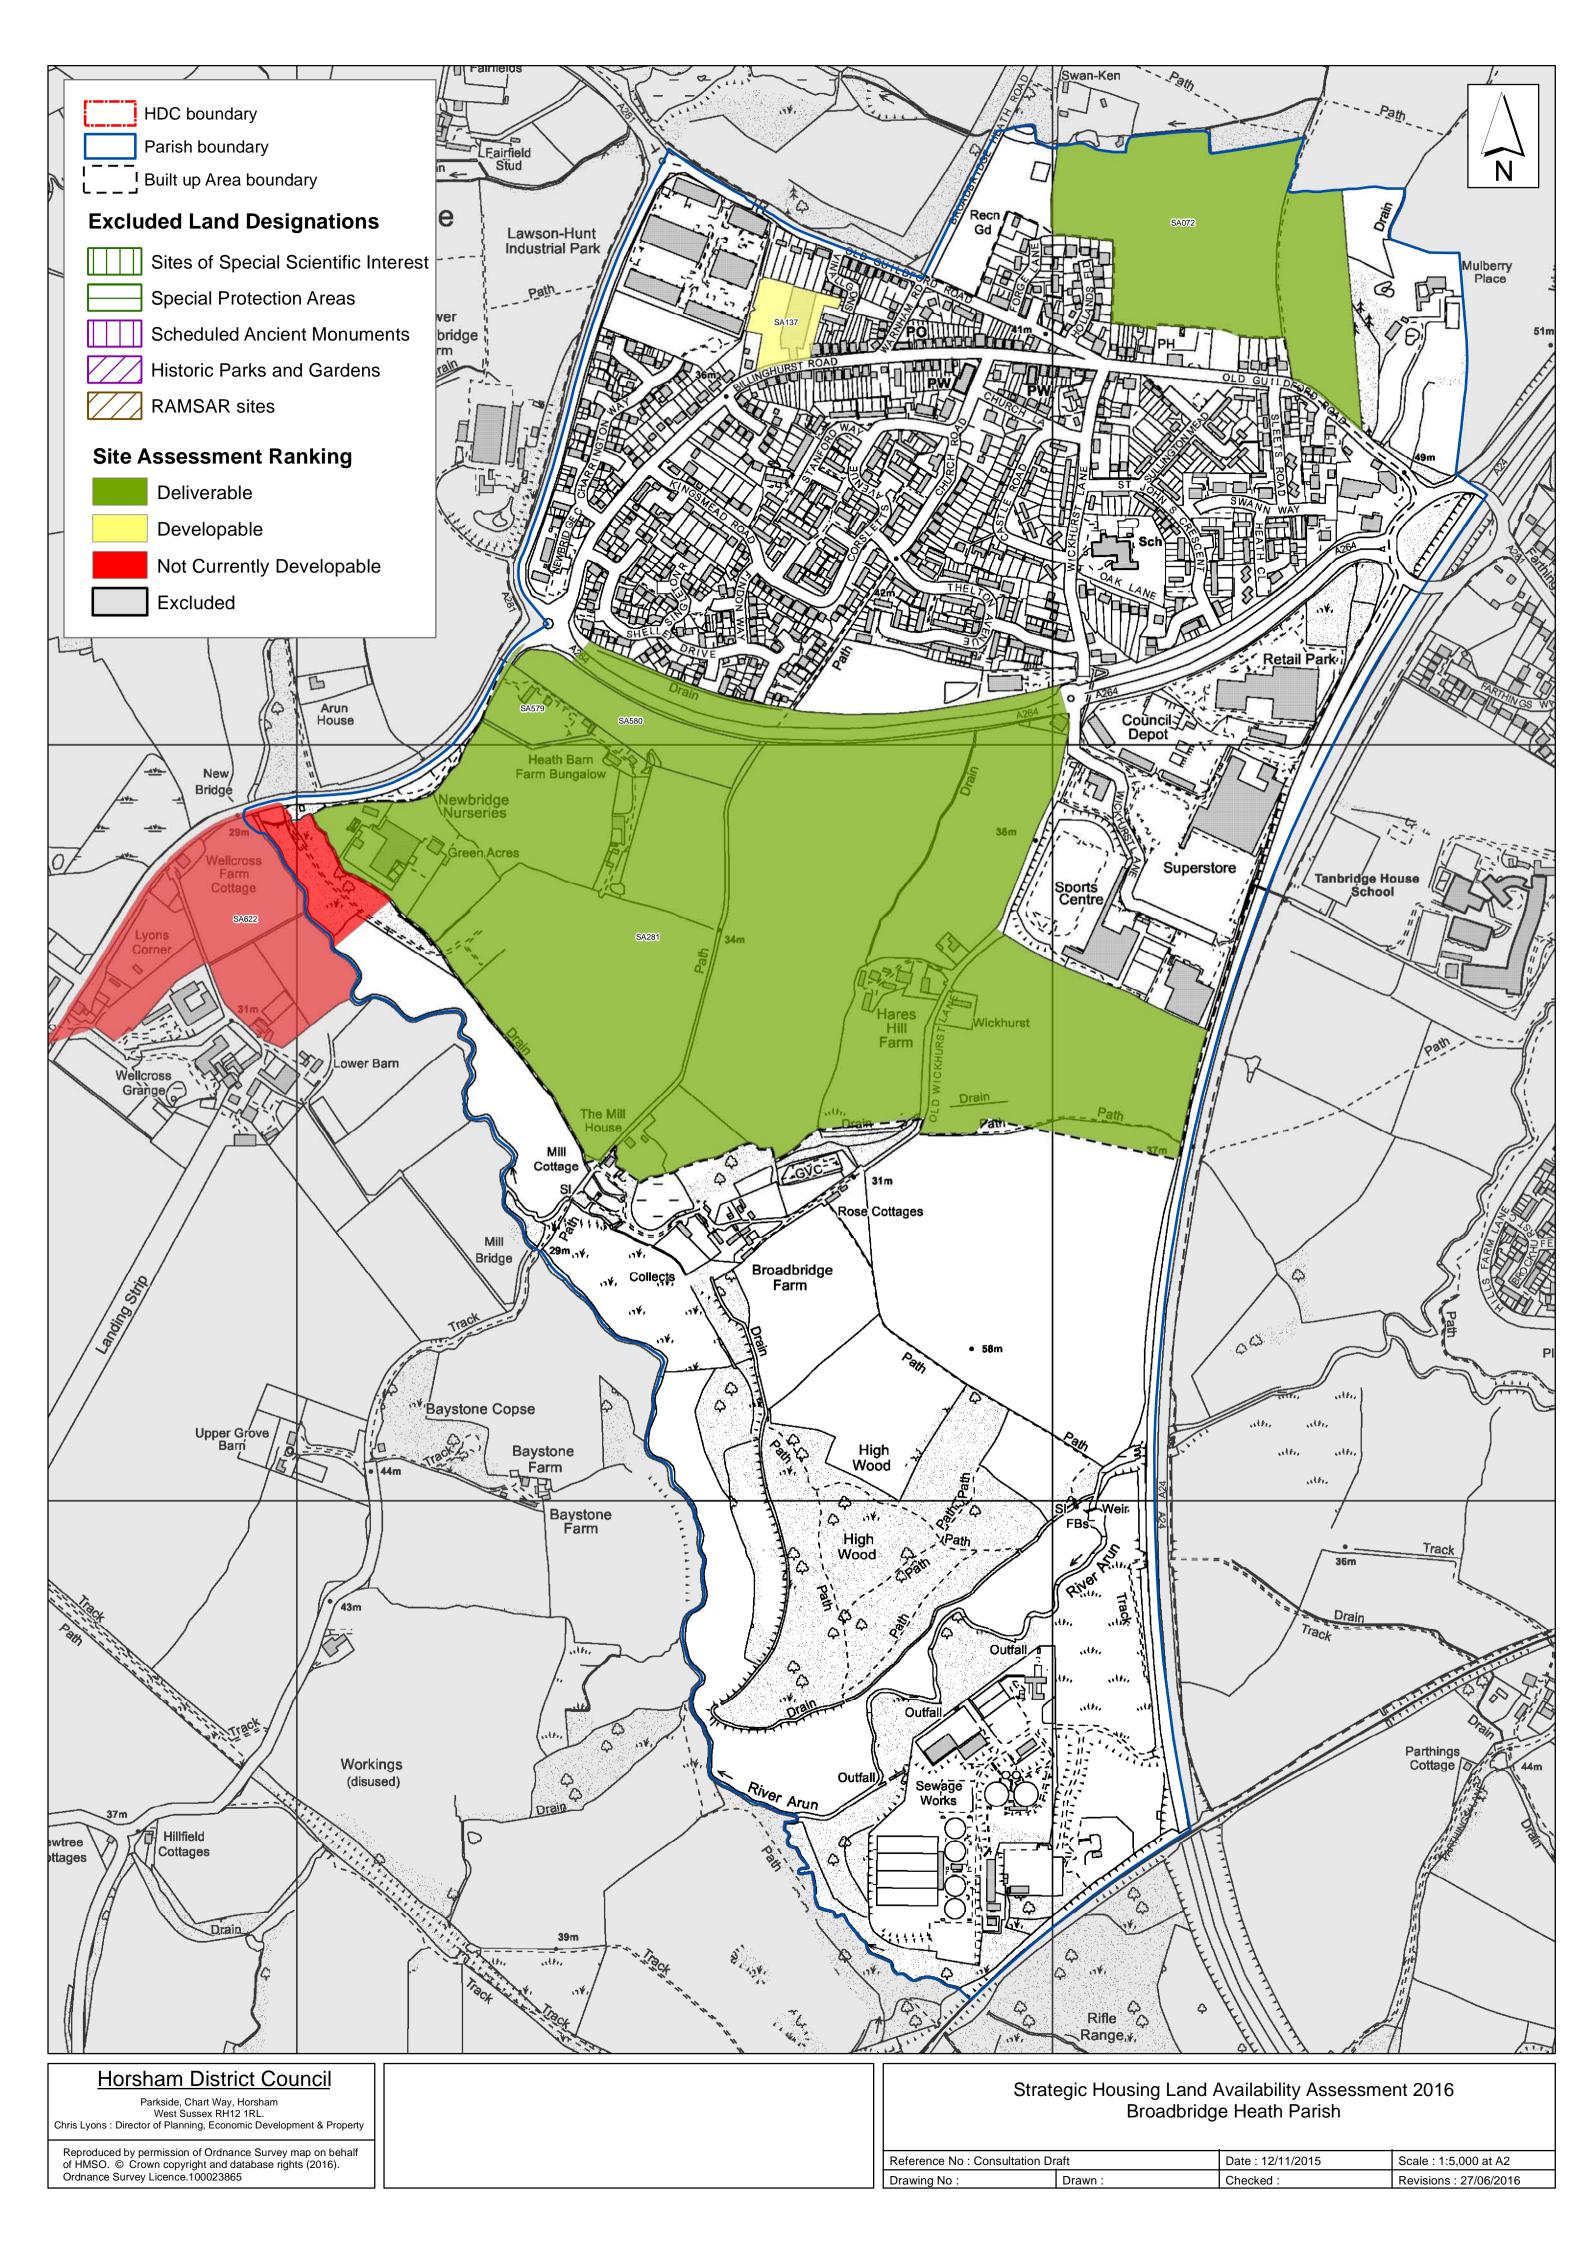

# **Broadbridge Heath Parish**

# **Broadbridge Heath Parish**

The following sites have been considered as part of the June 2016 SHELAA Assessment, for Broadbridge Heath Parish.

A map depicting the entire site area and summary of each site assessment is included on the following pages.

Please note that the classification of a site is based on the classification of the <u>developable</u> area within that site, therefore if part of a site is considered 'developable' 6-10 years, the whole site would be coloured yellow, however in reality only part of that site may be considered suitable for development.

#### The outcome of the assessment for Broadbridge Heath Parish is summarised as follows:

| SHELAA<br>Reference | Site Name                                              | Site Address                                           | Outcome of Assessment           | Total<br>Units |
|---------------------|--------------------------------------------------------|--------------------------------------------------------|---------------------------------|----------------|
| SA072               | Land north of Old Guildford<br>Road. Broadbridge Heath | Old Guildford Road,<br>Broadbridge Heath               | Green (1-5 Years Deliverable)   | 165            |
| SA281               | Land West of Horsham (west) - Wickhurst Green          | Old Wickhurst Lane<br>Broadbridge Heath West<br>Sussex | Green (1-5 Years Deliverable)   | 532            |
| SA579               | Heath Barn Farm                                        | Billingshurst Road,<br>Broadbridge Heath               | Green (1-5 Years Deliverable)   | 10             |
| SA580               | Land North of Heath Barn<br>Farm                       | Billingshurst Road,<br>Broadbridge Heath               | Green (1-5 Years Deliverable)   | 49             |
| SA137               | Vauxhall Stevens                                       | Broadbridge Heath                                      | Yellow (6-10 Years Developable) | 45             |