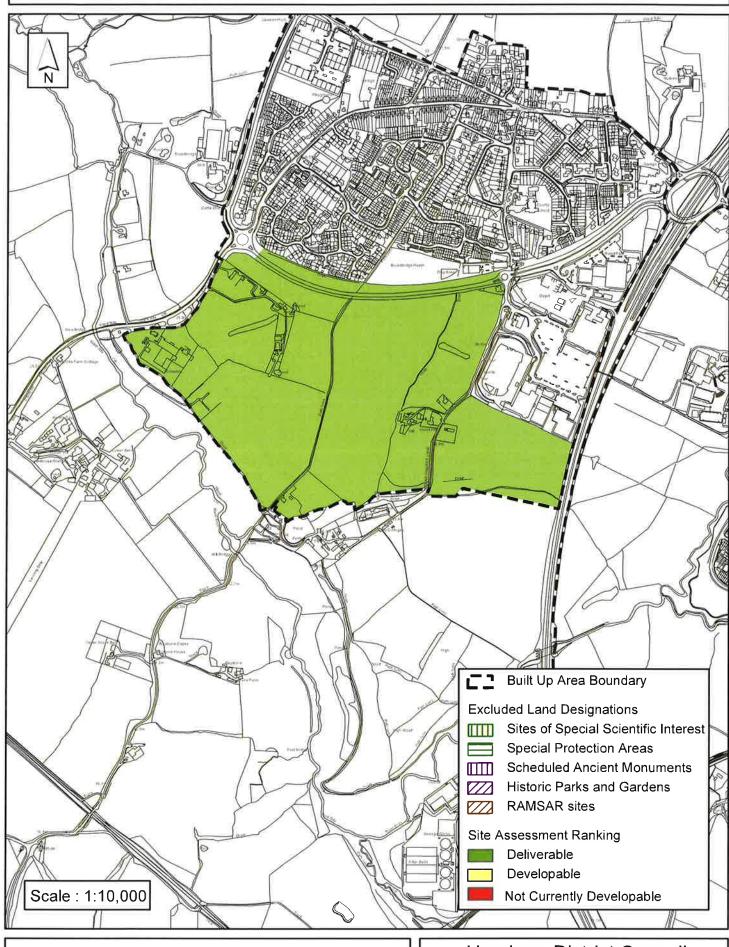

### Horsham District Council

Park North, North Street, Horsham, West Sussex. RH12 1RL Head of Strategic & Community Planning, Jill Scarfield

| Parish B                                                                                                                                                                                                                             | roadbridge F    | leath            |                 |             |  |
|--------------------------------------------------------------------------------------------------------------------------------------------------------------------------------------------------------------------------------------|-----------------|------------------|-----------------|-------------|--|
| SHLAA Reference SA281 S                                                                                                                                                                                                              | ite Name Land   | West of Horsha   | m (W) - Wick    | hurst Green |  |
| Years 1-5 Deliverable  Years 6-10 Developable  □                                                                                                                                                                                     | Site Address Ol | d Wickhurst Lane | , Broadbridge I | leath, West |  |
| Years 11+                                                                                                                                                                                                                            | Site Area (ha)  | 49               | Suitable        | <b>✓</b>    |  |
| Not Currently Developable $\square$                                                                                                                                                                                                  | Greenfield/PDL  | Greenfield       | Available       | <b>✓</b>    |  |
|                                                                                                                                                                                                                                      | Site Total      | 532              | Achievable      | •           |  |
|                                                                                                                                                                                                                                      |                 |                  | Viable          | •           |  |
| Justification                                                                                                                                                                                                                        |                 |                  |                 |             |  |
| Horsham District Council Core Strategy 2007. An Outline application for 963 units (DC/09/2101) has been permitted and construction is now underway. The remaining development is scheduled to take place within the next five years. |                 |                  |                 |             |  |
| Excluded Site   Exclusion                                                                                                                                                                                                            | Reason          |                  | _               |             |  |
| Lapsed PP                                                                                                                                                                                                                            |                 |                  |                 |             |  |

#### SA - 281 :Land West of Horsham - Wickhurst Green

Reproduced by permission of Ordnance Survey map on behalf of HMSO. © Crown copyright and database rights (2012). Ordnance Survey Licence.100023865