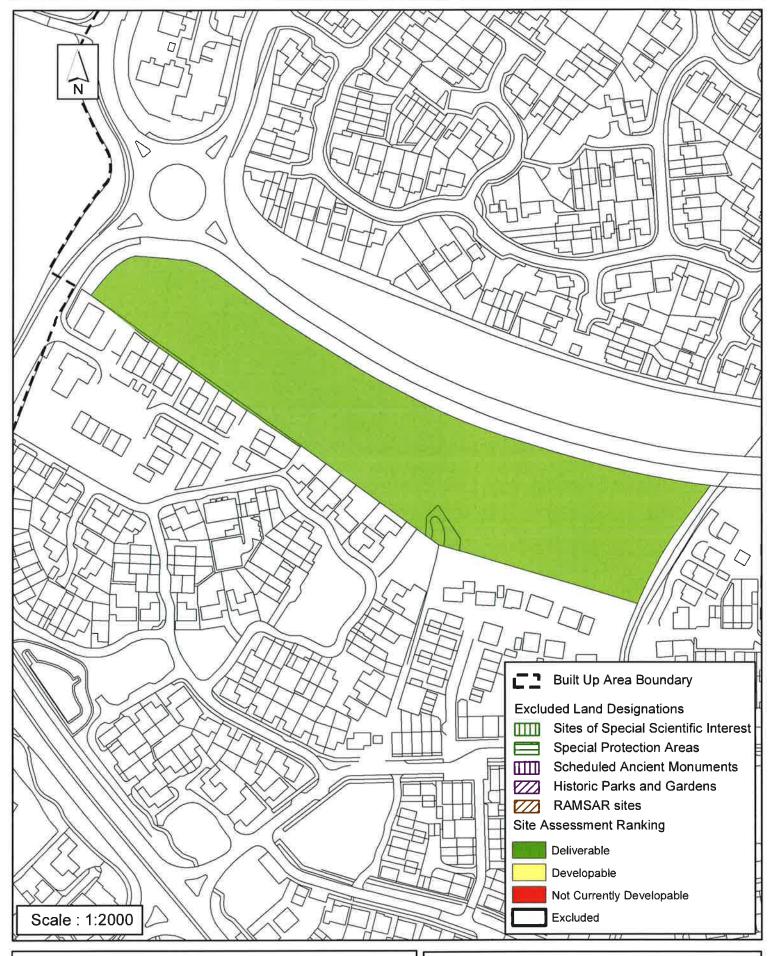

| Parish                                         | Broadbridge Heath                   |                               |   |
|------------------------------------------------|-------------------------------------|-------------------------------|---|
| SHLAA Reference SA072                          | Site Name Land north of Old (       | Guildford Road Broadbridg     | e |
| Years 1-5 Deliverable ✓ Years 6-10 Developable | Site Address Old Guildford Ro       | ad, Broadbridge Heath         |   |
| /ears 11+ □                                    | Site Area (ha) 9.3                  | Suitable 🗾                    |   |
| Not Currently Developable 🗌                    | Greenfield/PDL Greenfield           | Available 🗸                   |   |
|                                                | Site Total 165                      | Achievable 🗸                  |   |
| Justification                                  |                                     | Viable $\Box$                 |   |
| delivered within the first five year           | ld impact delivery and the majority | of the site is expected to be |   |
| Excluded Site  Exclusion                       | on Reason                           |                               |   |
| Lapsed PP                                      |                                     |                               |   |

# SA - 072 : Land north of Old Guildford Road, Broadbridge Heath

Reproduced by permission of Ordnance Survey map on behalf of HMSO. © Crown copyright and database rights (2012). Ordnance Survey Licence.100023865