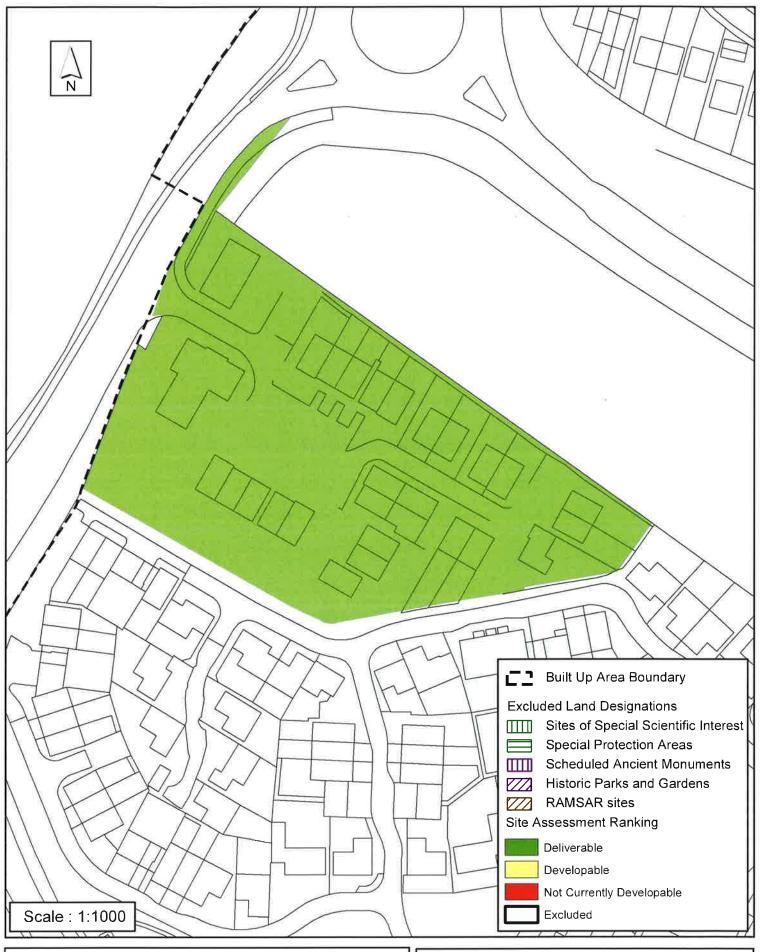

#### Horsham District Council

Park North, North Street, Horsham, West Sussex. RH12 1RL Head of Strategic & Community Planning, Jill Scarfield

| Parish                                                                                                                                                                                                                                                                                                                                                                                                     | Broadbridge Heath              |                       |  |  |  |
|------------------------------------------------------------------------------------------------------------------------------------------------------------------------------------------------------------------------------------------------------------------------------------------------------------------------------------------------------------------------------------------------------------|--------------------------------|-----------------------|--|--|--|
| SHLAA Reference SA579 S                                                                                                                                                                                                                                                                                                                                                                                    | Site Name Heath Barn Farm      |                       |  |  |  |
| Years 1-5 Deliverable  Years 6-10 Developable  □                                                                                                                                                                                                                                                                                                                                                           | Site Address Billingshurst Roa | nd, Broadbridge Heath |  |  |  |
| Years 11+                                                                                                                                                                                                                                                                                                                                                                                                  | Site Area (ha)                 | Suitable 🗾            |  |  |  |
| Not Currently Developable                                                                                                                                                                                                                                                                                                                                                                                  | Greenfield/PDL                 | Available 🗸           |  |  |  |
|                                                                                                                                                                                                                                                                                                                                                                                                            | Site Total 10                  | Achievable 🗸          |  |  |  |
|                                                                                                                                                                                                                                                                                                                                                                                                            |                                | Viable                |  |  |  |
| Justification                                                                                                                                                                                                                                                                                                                                                                                              |                                |                       |  |  |  |
| DC/12/1172: Demolition of existing farmhouse and associated outbuildings and the erection of 34 dwellings together with associated highway works and landscaping PERMITTED. This site falls within the wider land West of Horsham Strategic Site, however the units permitted are in addition to the 963 permitted as part of the allocation. Development on this site has commenced and is well underway. |                                |                       |  |  |  |
| Excluded Site                                                                                                                                                                                                                                                                                                                                                                                              | Reason                         |                       |  |  |  |
| Lapsed PP                                                                                                                                                                                                                                                                                                                                                                                                  |                                |                       |  |  |  |

# SA579 - Heath Barn Farm, Broadbridge Heath

Reproduced by permission of Ordnance Survey map on behalf of HMSO. © Crown copyright and database rights (2015). Ordnance Survey Licence.100023865

Date: 09/07/2015