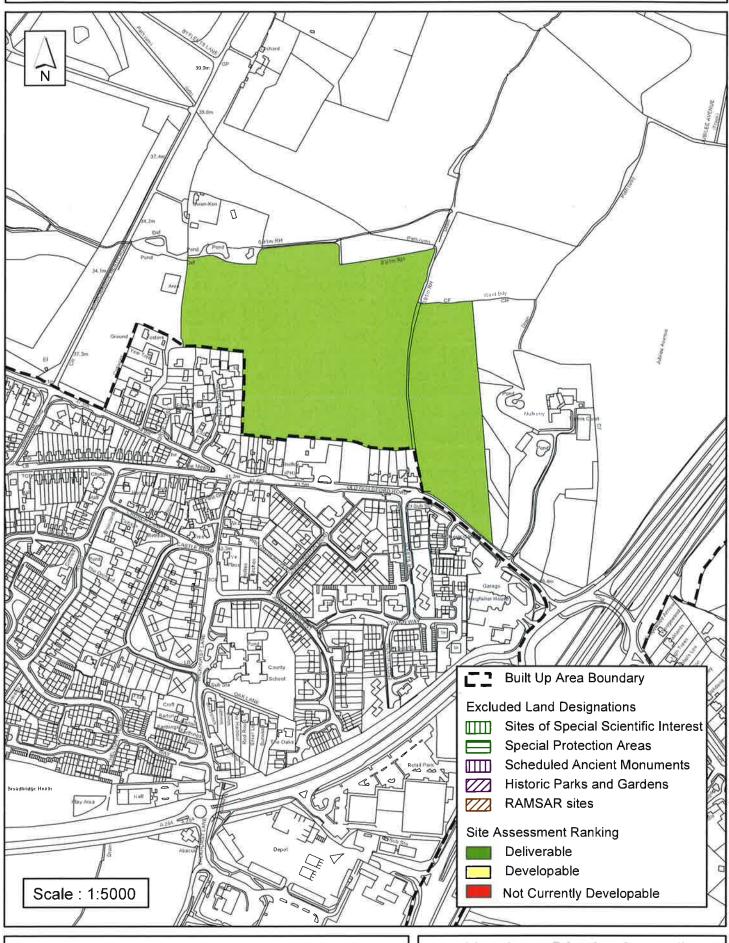

| Parish                                         | Broadbridge Heath                   |                               |   |
|------------------------------------------------|-------------------------------------|-------------------------------|---|
| SHLAA Reference SA072                          | Site Name Land north of Old (       | Guildford Road Broadbridg     | e |
| Years 1-5 Deliverable ✓ Years 6-10 Developable | Site Address Old Guildford Ro       | ad, Broadbridge Heath         |   |
| /ears 11+ □                                    | Site Area (ha) 9.3                  | Suitable 🗾                    |   |
| Not Currently Developable 🗌                    | Greenfield/PDL Greenfield           | Available 🗸                   |   |
|                                                | Site Total 165                      | Achievable 🗸                  |   |
| Justification                                  |                                     | Viable $\Box$                 |   |
| delivered within the first five year           | ld impact delivery and the majority | of the site is expected to be |   |
| Excluded Site  Exclusion                       | on Reason                           |                               |   |
| Lapsed PP                                      |                                     |                               |   |

# SA - 072 : Land north of Old Guildford Road, Broadbridge Heath

Reproduced by permission of Ordnance Survey map on behalf of HMSO. © Crown copyright and database rights (2012). Ordnance Survey Licence.100023865