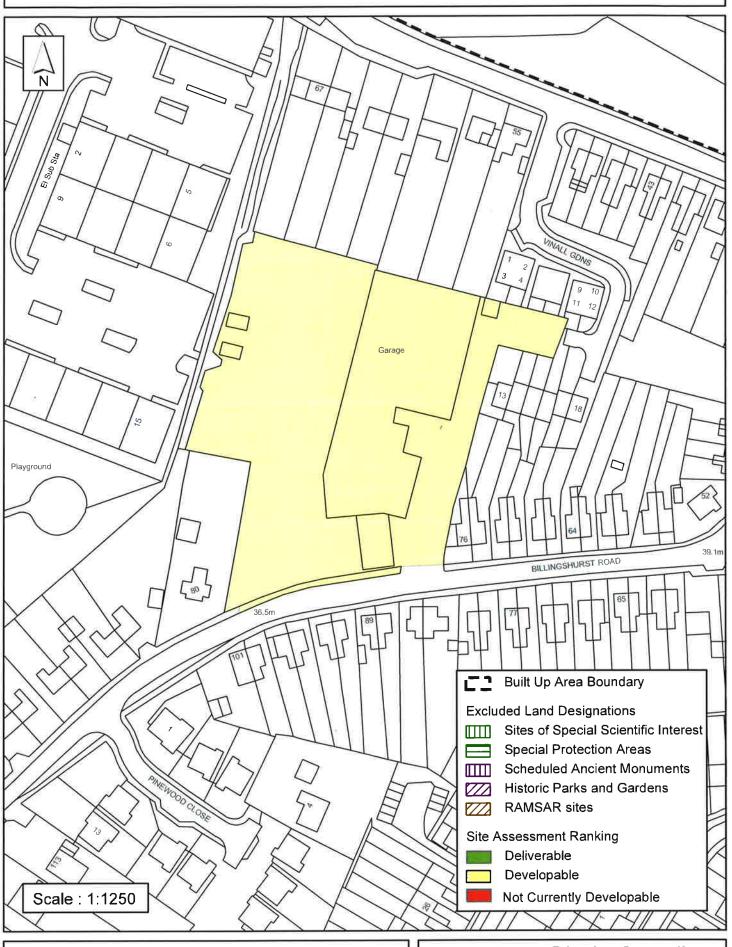

#### **Horsham District Council**

Parkside, Chart Way, Horsham West Sussex RH12 1RL.

Chris Lyons: Director of Planning, Economic Development & Property

| Parish                                                                                                                                                                                                                                                                                                                                                                                                                                 | Broadbridge H              | leath            |            |   |  |
|----------------------------------------------------------------------------------------------------------------------------------------------------------------------------------------------------------------------------------------------------------------------------------------------------------------------------------------------------------------------------------------------------------------------------------------|----------------------------|------------------|------------|---|--|
| SHLAA Reference SA                                                                                                                                                                                                                                                                                                                                                                                                                     | 137 <b>Site Name</b> Vauxh | nall Stevens Gar | age        |   |  |
| Tears 1-5 Deliverable ☐ Site Address Billingshurst Road, Broadbridge Heath  Tears 6-10 Developable ☐                                                                                                                                                                                                                                                                                                                                   |                            |                  |            |   |  |
| Years 11+                                                                                                                                                                                                                                                                                                                                                                                                                              | ✓ Site Area (ha)           | 0.9              | Suitable   | • |  |
| Not Currently Developable                                                                                                                                                                                                                                                                                                                                                                                                              | e  Greenfield/PDL          | PDL              | Available  |   |  |
|                                                                                                                                                                                                                                                                                                                                                                                                                                        | Site Total                 | 45               | Achievable | • |  |
|                                                                                                                                                                                                                                                                                                                                                                                                                                        |                            |                  | Viable     | • |  |
| Justification                                                                                                                                                                                                                                                                                                                                                                                                                          |                            |                  | VIADIC     |   |  |
| The site was allocated in the Site Specific Land Allocation SSAL document 2007 and is considered suitable for development. Discussions are well advanced with the occupier and the landowner in terms of relocation of the existing use. Although some legal issues may need to be resolved it is thought that the site will be available in the longer term. Possible contamination from previous uses would need to be investigated. |                            |                  |            |   |  |
| Excluded Site                                                                                                                                                                                                                                                                                                                                                                                                                          | lusion Reason              |                  |            |   |  |
| Lapsed PP                                                                                                                                                                                                                                                                                                                                                                                                                              |                            |                  |            |   |  |

# SA - 137 : Vauxhall Stevens Garage, Billingshurst Rd, Broadbridge Heath

Reproduced by permission of Ordnance Survey map on behalf of HMSO. © Crown copyright and database rights (2012). Ordnance Survey Licence.100023865