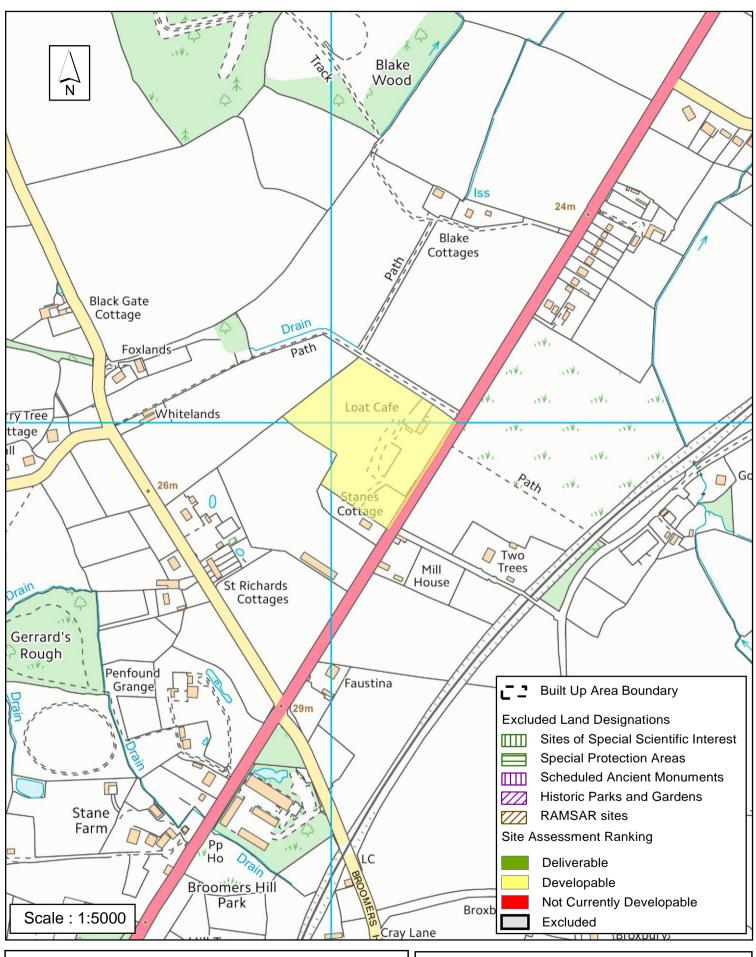

#### Horsham District Council

Parkside, Chart Way, Horsham West Sussex RH12 1RL.

| Parish                                                                                                                                                                                                                                                                                                                                                                                                                                                                                                                                                                                                                                                                                                                                                                                                                                                                                                                                         | Pulborough                      |                      |  |
|------------------------------------------------------------------------------------------------------------------------------------------------------------------------------------------------------------------------------------------------------------------------------------------------------------------------------------------------------------------------------------------------------------------------------------------------------------------------------------------------------------------------------------------------------------------------------------------------------------------------------------------------------------------------------------------------------------------------------------------------------------------------------------------------------------------------------------------------------------------------------------------------------------------------------------------------|---------------------------------|----------------------|--|
| SHELAA Reference SA                                                                                                                                                                                                                                                                                                                                                                                                                                                                                                                                                                                                                                                                                                                                                                                                                                                                                                                            | 172 Site Name Broomers Hill Par | k                    |  |
| Site Address : Broomers                                                                                                                                                                                                                                                                                                                                                                                                                                                                                                                                                                                                                                                                                                                                                                                                                                                                                                                        | Hill Lane, Pulborough           |                      |  |
| Developable in:                                                                                                                                                                                                                                                                                                                                                                                                                                                                                                                                                                                                                                                                                                                                                                                                                                                                                                                                | Site Area (ha) 3.72             | ☐ Listed in EGA 2014 |  |
|                                                                                                                                                                                                                                                                                                                                                                                                                                                                                                                                                                                                                                                                                                                                                                                                                                                                                                                                                | Greenfield/PDL PDL              | ✓ Suitable           |  |
| □ 6-10 years                                                                                                                                                                                                                                                                                                                                                                                                                                                                                                                                                                                                                                                                                                                                                                                                                                                                                                                                   | Developable Area (ha): 3.0      | ✓ Available          |  |
| ✓ 11+ years                                                                                                                                                                                                                                                                                                                                                                                                                                                                                                                                                                                                                                                                                                                                                                                                                                                                                                                                    | . , ,                           | ☐ Achievable         |  |
| ☐ Not Currently Develop                                                                                                                                                                                                                                                                                                                                                                                                                                                                                                                                                                                                                                                                                                                                                                                                                                                                                                                        | pable                           |                      |  |
| Proposed Land Use: Emplo                                                                                                                                                                                                                                                                                                                                                                                                                                                                                                                                                                                                                                                                                                                                                                                                                                                                                                                       | yment                           |                      |  |
| Assessment                                                                                                                                                                                                                                                                                                                                                                                                                                                                                                                                                                                                                                                                                                                                                                                                                                                                                                                                     |                                 |                      |  |
| The Business Park at Broomers Hill is located in the countryside immediately north of Pulborough, outside the built-up area boundary (BUAB) of Codmore Hill. The site is occupied by two storey brick and metal clad buildings incorporating offices and warehousing, together with associated car parking. The site is well screened by tree planting and hedgerows along its boundaries with the highway and the Arun Valley railway line. There is a 3.0km area of land to the south of this site and adjoining with the BUAB at Codmore Hill which is considered may be suitable for allocation as an area for employment development, which would enable the expansion of this site and support employment development within the southern part of Horsham District. The site will need to be considered through the review of any local or neighborhood plan and is therefore assessed at having potential for development in 11+ years. |                                 |                      |  |
| Excluded  Reason f                                                                                                                                                                                                                                                                                                                                                                                                                                                                                                                                                                                                                                                                                                                                                                                                                                                                                                                             | or Exclusion:                   |                      |  |

### SA - 172: Broomers Hill Park, Pulborough

Reproduced by permission of Ordnance Survey map on behalf of HMSO. © Crown copyright and database rights (2017). Ordnance Survey Licence.100023865

Date: 08/09/2016 Revision: 26/04/2017

# Horsham District Council

Parkside, Chart Way, Horsham West Sussex RH12 1RL.

| Parish                                                                                                                                                                                                                                                                                                                                                                                                                                                                                                                                                                                                                                                                                                                                                                                                                                      | Pulborough                |                      |  |
|---------------------------------------------------------------------------------------------------------------------------------------------------------------------------------------------------------------------------------------------------------------------------------------------------------------------------------------------------------------------------------------------------------------------------------------------------------------------------------------------------------------------------------------------------------------------------------------------------------------------------------------------------------------------------------------------------------------------------------------------------------------------------------------------------------------------------------------------|---------------------------|----------------------|--|
| SHELAA Reference SA830 Site Name Land Opposite Broomers Hill Park                                                                                                                                                                                                                                                                                                                                                                                                                                                                                                                                                                                                                                                                                                                                                                           |                           |                      |  |
| Site Address : Broomers Hill Lane, Codmore Hill, Pulborough                                                                                                                                                                                                                                                                                                                                                                                                                                                                                                                                                                                                                                                                                                                                                                                 |                           |                      |  |
| Developable in:                                                                                                                                                                                                                                                                                                                                                                                                                                                                                                                                                                                                                                                                                                                                                                                                                             | Site Area (ha) 2.05       | ☐ Listed in EGA 2014 |  |
| ☐ 1-5 years                                                                                                                                                                                                                                                                                                                                                                                                                                                                                                                                                                                                                                                                                                                                                                                                                                 | Greenfield/PDL Greenfield | ☐ Suitable           |  |
| ☐ 6-10 years                                                                                                                                                                                                                                                                                                                                                                                                                                                                                                                                                                                                                                                                                                                                                                                                                                | Developable Area (ha): 0  | Available            |  |
| <ul><li>☐ 11+ years</li><li>☑ Not Currently Deve</li></ul>                                                                                                                                                                                                                                                                                                                                                                                                                                                                                                                                                                                                                                                                                                                                                                                  | elopable                  | ☐ Achievable         |  |
| Proposed Land Use: Em<br>Assessment                                                                                                                                                                                                                                                                                                                                                                                                                                                                                                                                                                                                                                                                                                                                                                                                         | ployment                  |                      |  |
| This greenfield site is located in the countryside north of Pulborough, outside the built-up area boundary (BUAB) of Codmore Hill. The site is bounded by the Arun Valley railway line, Broomers Hill Lane and a detached house, with open fields to the north. The site is situated to the north of the Broomers Hill Park industrial estate, in close proximity to the A29 (Stane Street). The site was submitted by the landowner. Development of this site would result in ribbon development in the countryside between Pulborough and Billingshurst contrary to elements of Policy 27 of the HDPF: 'Settlement Coalescence' and would be contrary to the settlement hierarchy policies of the HDPF, most notably policy 4 (Strategic Policy: Settlement Expansion). The site is therefore considered to be Not Currently Developable. |                           |                      |  |
| Excluded  Reaso                                                                                                                                                                                                                                                                                                                                                                                                                                                                                                                                                                                                                                                                                                                                                                                                                             | n for Exclusion:          |                      |  |

# SA - 830: Land Opposite Broomers Hill Park, Pulborough

Reproduced by permission of Ordnance Survey map on behalf of HMSO. © Crown copyright and database rights (2017). Ordnance Survey Licence.100023865