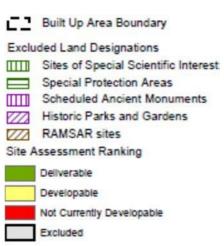

#### Horsham DistrictCouncil

Parkside, Chart Way, Horsham West Sussex RH12 1RL.

| Site Address: Stane St Pulborough  Developable in: Site Area (ha) 2.68  ☐ 1-5 years Greenfield/PDL PDL  ☑ 6-10 years Developable Area (ha): 2.68  ☐ 11+ years ☐ Not Currently Developable  Proposed Land Use: Mixed Use Assessment  The land at Toat Café and Lorry Park is located in the countryside, boundary (BUAB), between Pulborough and Billingshurst, on the Adoccupied by a Café, a Children's Play Area, Hand Car Wash, an of the site is used for car boot sales. The site has an unsightly and un                                                                                                                                                                                                                                                                                                                                                                                                                                                                                                                                                                                                                                                                                                                                                                                                                                                                                                                                                                         | fé and Lorry Park  ☐ Listed in EGA 2014  ☑ Suitable                                                                                                                              |
|----------------------------------------------------------------------------------------------------------------------------------------------------------------------------------------------------------------------------------------------------------------------------------------------------------------------------------------------------------------------------------------------------------------------------------------------------------------------------------------------------------------------------------------------------------------------------------------------------------------------------------------------------------------------------------------------------------------------------------------------------------------------------------------------------------------------------------------------------------------------------------------------------------------------------------------------------------------------------------------------------------------------------------------------------------------------------------------------------------------------------------------------------------------------------------------------------------------------------------------------------------------------------------------------------------------------------------------------------------------------------------------------------------------------------------------------------------------------------------------|----------------------------------------------------------------------------------------------------------------------------------------------------------------------------------|
| Developable in: Site Area (ha) 2.68  ☐ 1-5 years Greenfield/PDL PDL  ☑ 6-10 years Developable Area (ha): 2.68  ☐ 11+ years ☐ Not Currently Developable  Proposed Land Use: Mixed Use  Assessment  The land at Toat Café and Lorry Park is located in the countryside, boundary (BUAB), between Pulborough and Billingshurst, on the Asoccupied by a Café, a Children's Play Area, Hand Car Wash, an or control of the proposed Land Car Wash, an or control of the proposed Land Car Wash, an or control of the proposed Land Car Wash, an or control of the proposed Land Car Wash, an or control of the proposed Land Car Wash, an or control of the proposed Land Car Wash, an or control of the proposed Land Car Wash, an or control of the proposed Land Car Wash, an or control of the proposed Land Car Wash, an or control of the proposed Land Car Wash, an or control of the proposed Land Car Wash, an or control of the proposed Land Car Wash, an or control of the proposed Land Car Wash, an or control of the proposed Land Car Wash, an or control of the proposed Land Car Wash, an or control of the proposed Land Car Wash, an or control of the proposed Land Car Wash, an or control of the proposed Land Car Wash, an or control of the proposed Land Car Wash, an or control of the proposed Land Car Wash, an or control of the proposed Land Car Wash, and car Wash, an or control of the proposed Land Car Wash, and car Wash, and car Wash, and car Wash. | _                                                                                                                                                                                |
| ☐ 1-5 years                                                                                                                                                                                                                                                                                                                                                                                                                                                                                                                                                                                                                                                                                                                                                                                                                                                                                                                                                                                                                                                                                                                                                                                                                                                                                                                                                                                                                                                                            | _                                                                                                                                                                                |
| Greenmetan BE 1 BE  G-10 years  Developable Area (ha): 2.68  11+ years  Not Currently Developable  Proposed Land Use: Mixed Use  Assessment  The land at Toat Café and Lorry Park is located in the countryside, boundary (BUAB), between Pulborough and Billingshurst, on the Acoccupied by a Café, a Children's Play Area, Hand Car Wash, an or                                                                                                                                                                                                                                                                                                                                                                                                                                                                                                                                                                                                                                                                                                                                                                                                                                                                                                                                                                                                                                                                                                                                      | ✓ Suitable                                                                                                                                                                       |
| 11+ years Not Currently Developable  Proposed Land Use: Mixed Use Assessment  The land at Toat Café and Lorry Park is located in the countryside, boundary (BUAB), between Pulborough and Billingshurst, on the Acoccupied by a Café, a Children's Play Area, Hand Car Wash, an or                                                                                                                                                                                                                                                                                                                                                                                                                                                                                                                                                                                                                                                                                                                                                                                                                                                                                                                                                                                                                                                                                                                                                                                                     |                                                                                                                                                                                  |
| Not Currently Developable  Proposed Land Use: Mixed Use  Assessment  The land at Toat Café and Lorry Park is located in the countryside, boundary (BUAB), between Pulborough and Billingshurst, on the Adoccupied by a Café, a Children's Play Area, Hand Car Wash, an or                                                                                                                                                                                                                                                                                                                                                                                                                                                                                                                                                                                                                                                                                                                                                                                                                                                                                                                                                                                                                                                                                                                                                                                                              | Available                                                                                                                                                                        |
| Proposed Land Use: Mixed Use  Assessment  The land at Toat Café and Lorry Park is located in the countryside, boundary (BUAB), between Pulborough and Billingshurst, on the Aloccupied by a Café, a Children's Play Area, Hand Car Wash, an or                                                                                                                                                                                                                                                                                                                                                                                                                                                                                                                                                                                                                                                                                                                                                                                                                                                                                                                                                                                                                                                                                                                                                                                                                                         | ☐ Achievable                                                                                                                                                                     |
| Assessment  The land at Toat Café and Lorry Park is located in the countryside, boundary (BUAB), between Pulborough and Billingshurst, on the Adoccupied by a Café, a Children's Play Area, Hand Car Wash, an or                                                                                                                                                                                                                                                                                                                                                                                                                                                                                                                                                                                                                                                                                                                                                                                                                                                                                                                                                                                                                                                                                                                                                                                                                                                                       |                                                                                                                                                                                  |
| The land at Toat Café and Lorry Park is located in the countryside, boundary (BUAB), between Pulborough and Billingshurst, on the Aloccupied by a Café, a Children's Play Area, Hand Car Wash, an or                                                                                                                                                                                                                                                                                                                                                                                                                                                                                                                                                                                                                                                                                                                                                                                                                                                                                                                                                                                                                                                                                                                                                                                                                                                                                   |                                                                                                                                                                                  |
| boundary (BUAB), between Pulborough and Billingshurst, on the Azoccupied by a Café, a Children's Play Area, Hand Car Wash, an over                                                                                                                                                                                                                                                                                                                                                                                                                                                                                                                                                                                                                                                                                                                                                                                                                                                                                                                                                                                                                                                                                                                                                                                                                                                                                                                                                     |                                                                                                                                                                                  |
| odds with the rural surroundings beyond the site which comprise a and hedgerows The site directly adjoins the A29 so has excellent a network, but access to the site is reliant on private vehicles. It is consupport leisure based activities such as a hotel or rural tourism action of the site, the site is Developable in 6-10 years.                                                                                                                                                                                                                                                                                                                                                                                                                                                                                                                                                                                                                                                                                                                                                                                                                                                                                                                                                                                                                                                                                                                                             | 29 (Stane Street). The site is vernight lorry park. Part of rban appearance which is at a network of agricultural land access to the strategic road onsidered that this site may |

# SA - 635 : Land at Toat Café and Lorry Park, Pulborough

Reproduced by permission of Ordnance Survey map on behalf of HMSO. © Crown copyright and database rights (2017). Ordnance Survey Licence.100023865