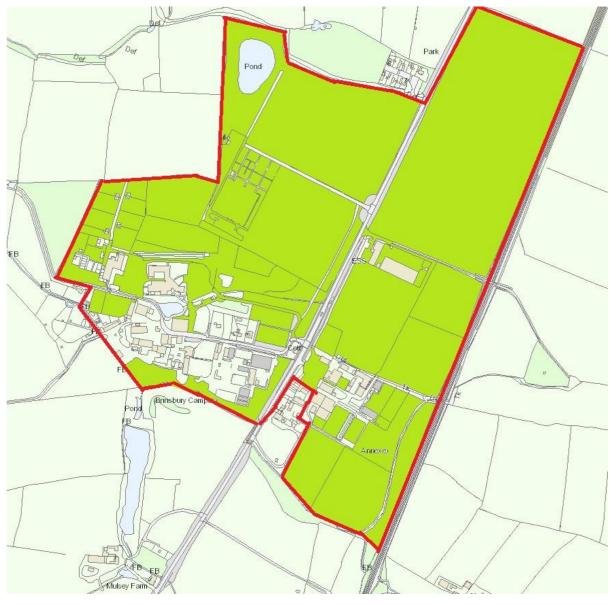

#### The outcome of the assessment for Pulborough Parish is summarised as follows:

| SHELAA<br>Reference | Site Name                                       | Site Address                                    | Outcome of<br>Assessment              | Maximum<br>Employment<br>Area (ha) |
|---------------------|-------------------------------------------------|-------------------------------------------------|---------------------------------------|------------------------------------|
| SA831               | Brinsbury Centre/<br>Chichester College<br>West | Stane Street, North<br>Heath, Pulborough        | Deliverable 1-5<br>years (green)      | 9.17                               |
| SA635               | Land at Toat Café<br>and Lorry Park             | Stane Street, Pulborough                        | Developable 6-10 years (yellow)       | 2.68<br>(tourism<br>use)           |
| SA172               | Broomers Hill Park                              | Broomers Hill Lane,<br>Pulborough               | Developable 11+<br>years (yellow)     | 3.0                                |
| SA830               | Land North of<br>Broomers Hill Park             | Broomers Hill Lane, Codmore<br>Hill, Pulborough | Not Currently<br>Developable<br>(red) | 0                                  |

| Parish                                                                                                                                                                                                                                                                                                                                                                                                                                                             | Pulborough                                                                                                                                                                                                                                                                                                                                                                                                                                                                                                                                                                                                     |                                                                                                                                                                                                                                                                                    |
|--------------------------------------------------------------------------------------------------------------------------------------------------------------------------------------------------------------------------------------------------------------------------------------------------------------------------------------------------------------------------------------------------------------------------------------------------------------------|----------------------------------------------------------------------------------------------------------------------------------------------------------------------------------------------------------------------------------------------------------------------------------------------------------------------------------------------------------------------------------------------------------------------------------------------------------------------------------------------------------------------------------------------------------------------------------------------------------------|------------------------------------------------------------------------------------------------------------------------------------------------------------------------------------------------------------------------------------------------------------------------------------|
| SHELAA Reference SA8                                                                                                                                                                                                                                                                                                                                                                                                                                               | 331 Site Name Brinsbury Centre/                                                                                                                                                                                                                                                                                                                                                                                                                                                                                                                                                                                | Chichester College                                                                                                                                                                                                                                                                 |
| Site Address : Brinsbury (                                                                                                                                                                                                                                                                                                                                                                                                                                         | College Stane Street North Heath Pulbor                                                                                                                                                                                                                                                                                                                                                                                                                                                                                                                                                                        | rough                                                                                                                                                                                                                                                                              |
| Developable in:                                                                                                                                                                                                                                                                                                                                                                                                                                                    | Site Area (ha) 53.3                                                                                                                                                                                                                                                                                                                                                                                                                                                                                                                                                                                            | ✓ Listed in EGA 2014                                                                                                                                                                                                                                                               |
| ✓ 1-5 years                                                                                                                                                                                                                                                                                                                                                                                                                                                        | Greenfield/PDL Both                                                                                                                                                                                                                                                                                                                                                                                                                                                                                                                                                                                            | <b>✓</b> Suitable                                                                                                                                                                                                                                                                  |
| <ul><li>□ 6-10 years</li><li>□ 11+ years</li><li>□ Not Currently Develop</li></ul>                                                                                                                                                                                                                                                                                                                                                                                 | Developable Area (ha): 9.17                                                                                                                                                                                                                                                                                                                                                                                                                                                                                                                                                                                    | ✓ Available<br>✓ Achievable                                                                                                                                                                                                                                                        |
| Proposed Land Use: Educa                                                                                                                                                                                                                                                                                                                                                                                                                                           | tion                                                                                                                                                                                                                                                                                                                                                                                                                                                                                                                                                                                                           |                                                                                                                                                                                                                                                                                    |
| Assessment                                                                                                                                                                                                                                                                                                                                                                                                                                                         |                                                                                                                                                                                                                                                                                                                                                                                                                                                                                                                                                                                                                |                                                                                                                                                                                                                                                                                    |
| boundary (BUAB), between F<br>College is a Centre of Vocation<br>horticulture and rural constructions. The<br>land-based qualifications. The<br>buildings, modern polytunnels<br>Architectural Plants. The land<br>AL15 of the Site Specific Allo<br>information provided in the Bu<br>2009. More recently application<br>permitted to allow for a car shall<br>together with a range of B1, E<br>which supports education or to<br>recent planning permissions of | er College) is located in the countryside Pulborough and Billingshurst, on the A28 anal Excellence in rural business managetion, providing further education and trace main campus is occupied by 1970-80s. Land to the north of the campus build it is available for development following cation of Land (SSAL) DPD, November rinsbury Centre of Rural Excellence SPlons for commercial use have been submowroom on land on the eastern side of 32 and B8 uses (DC/17/0177). The principle the rural economy is already supported on this site together with the existing posed as deliverable in 1-5 years. | 9 (Stane Street). The gement training, aining in agricultural and s metal clad brick lings is occupied by its identification in Policy 2007 and supporting D, issued in February mitted and recently the A29. (DC/16/2963), ciple of some development in this location. Due to the |

# SA - 831: Brinsbury Centre/ Chichester College, Pulborough

Scale: 1:5000

Reproduced by permission of Ordnance Survey map on behalf HDC SHMBAA@ EmployenyeightlaandaReportighMarch72018 Ordnance Survey Licence.100023865