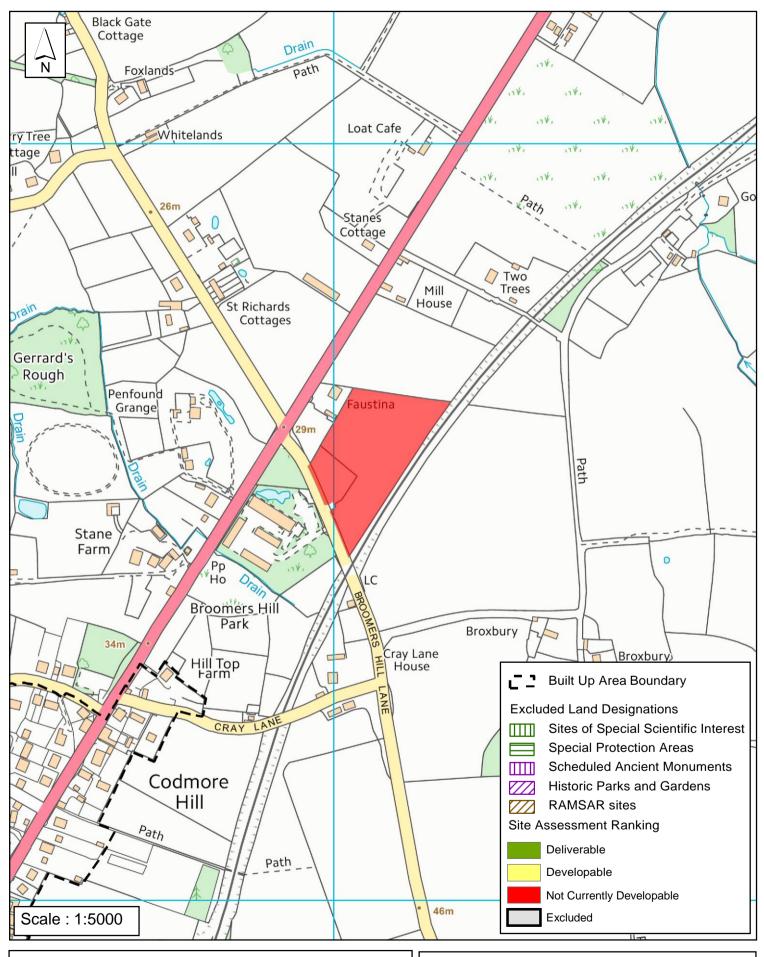

# Horsham District Council

Parkside, Chart Way, Horsham West Sussex RH12 1RL.

| Parish                                                                                                                                                                                                                                                                                                                                                                                                                                                                                                                                                                                                                                                                                                                                                                                                                                      | Pulborough                |                      |  |
|---------------------------------------------------------------------------------------------------------------------------------------------------------------------------------------------------------------------------------------------------------------------------------------------------------------------------------------------------------------------------------------------------------------------------------------------------------------------------------------------------------------------------------------------------------------------------------------------------------------------------------------------------------------------------------------------------------------------------------------------------------------------------------------------------------------------------------------------|---------------------------|----------------------|--|
| SHELAA Reference SA830 Site Name Land Opposite Broomers Hill Park                                                                                                                                                                                                                                                                                                                                                                                                                                                                                                                                                                                                                                                                                                                                                                           |                           |                      |  |
| Site Address : Broomers Hill Lane, Codmore Hill, Pulborough                                                                                                                                                                                                                                                                                                                                                                                                                                                                                                                                                                                                                                                                                                                                                                                 |                           |                      |  |
| Developable in:                                                                                                                                                                                                                                                                                                                                                                                                                                                                                                                                                                                                                                                                                                                                                                                                                             | Site Area (ha) 2.05       | ☐ Listed in EGA 2014 |  |
| ☐ 1-5 years                                                                                                                                                                                                                                                                                                                                                                                                                                                                                                                                                                                                                                                                                                                                                                                                                                 | Greenfield/PDL Greenfield | ☐ Suitable           |  |
| ☐ 6-10 years                                                                                                                                                                                                                                                                                                                                                                                                                                                                                                                                                                                                                                                                                                                                                                                                                                | Developable Area (ha): 0  | Available            |  |
| <ul><li>☐ 11+ years</li><li>☑ Not Currently Deve</li></ul>                                                                                                                                                                                                                                                                                                                                                                                                                                                                                                                                                                                                                                                                                                                                                                                  | elopable                  | ☐ Achievable         |  |
| Proposed Land Use: Em<br>Assessment                                                                                                                                                                                                                                                                                                                                                                                                                                                                                                                                                                                                                                                                                                                                                                                                         | ployment                  |                      |  |
| This greenfield site is located in the countryside north of Pulborough, outside the built-up area boundary (BUAB) of Codmore Hill. The site is bounded by the Arun Valley railway line, Broomers Hill Lane and a detached house, with open fields to the north. The site is situated to the north of the Broomers Hill Park industrial estate, in close proximity to the A29 (Stane Street). The site was submitted by the landowner. Development of this site would result in ribbon development in the countryside between Pulborough and Billingshurst contrary to elements of Policy 27 of the HDPF: 'Settlement Coalescence' and would be contrary to the settlement hierarchy policies of the HDPF, most notably policy 4 (Strategic Policy: Settlement Expansion). The site is therefore considered to be Not Currently Developable. |                           |                      |  |
| Excluded  Reaso                                                                                                                                                                                                                                                                                                                                                                                                                                                                                                                                                                                                                                                                                                                                                                                                                             | n for Exclusion:          |                      |  |

# SA - 830: Land Opposite Broomers Hill Park, Pulborough

Reproduced by permission of Ordnance Survey map on behalf of HMSO. © Crown copyright and database rights (2017). Ordnance Survey Licence.100023865