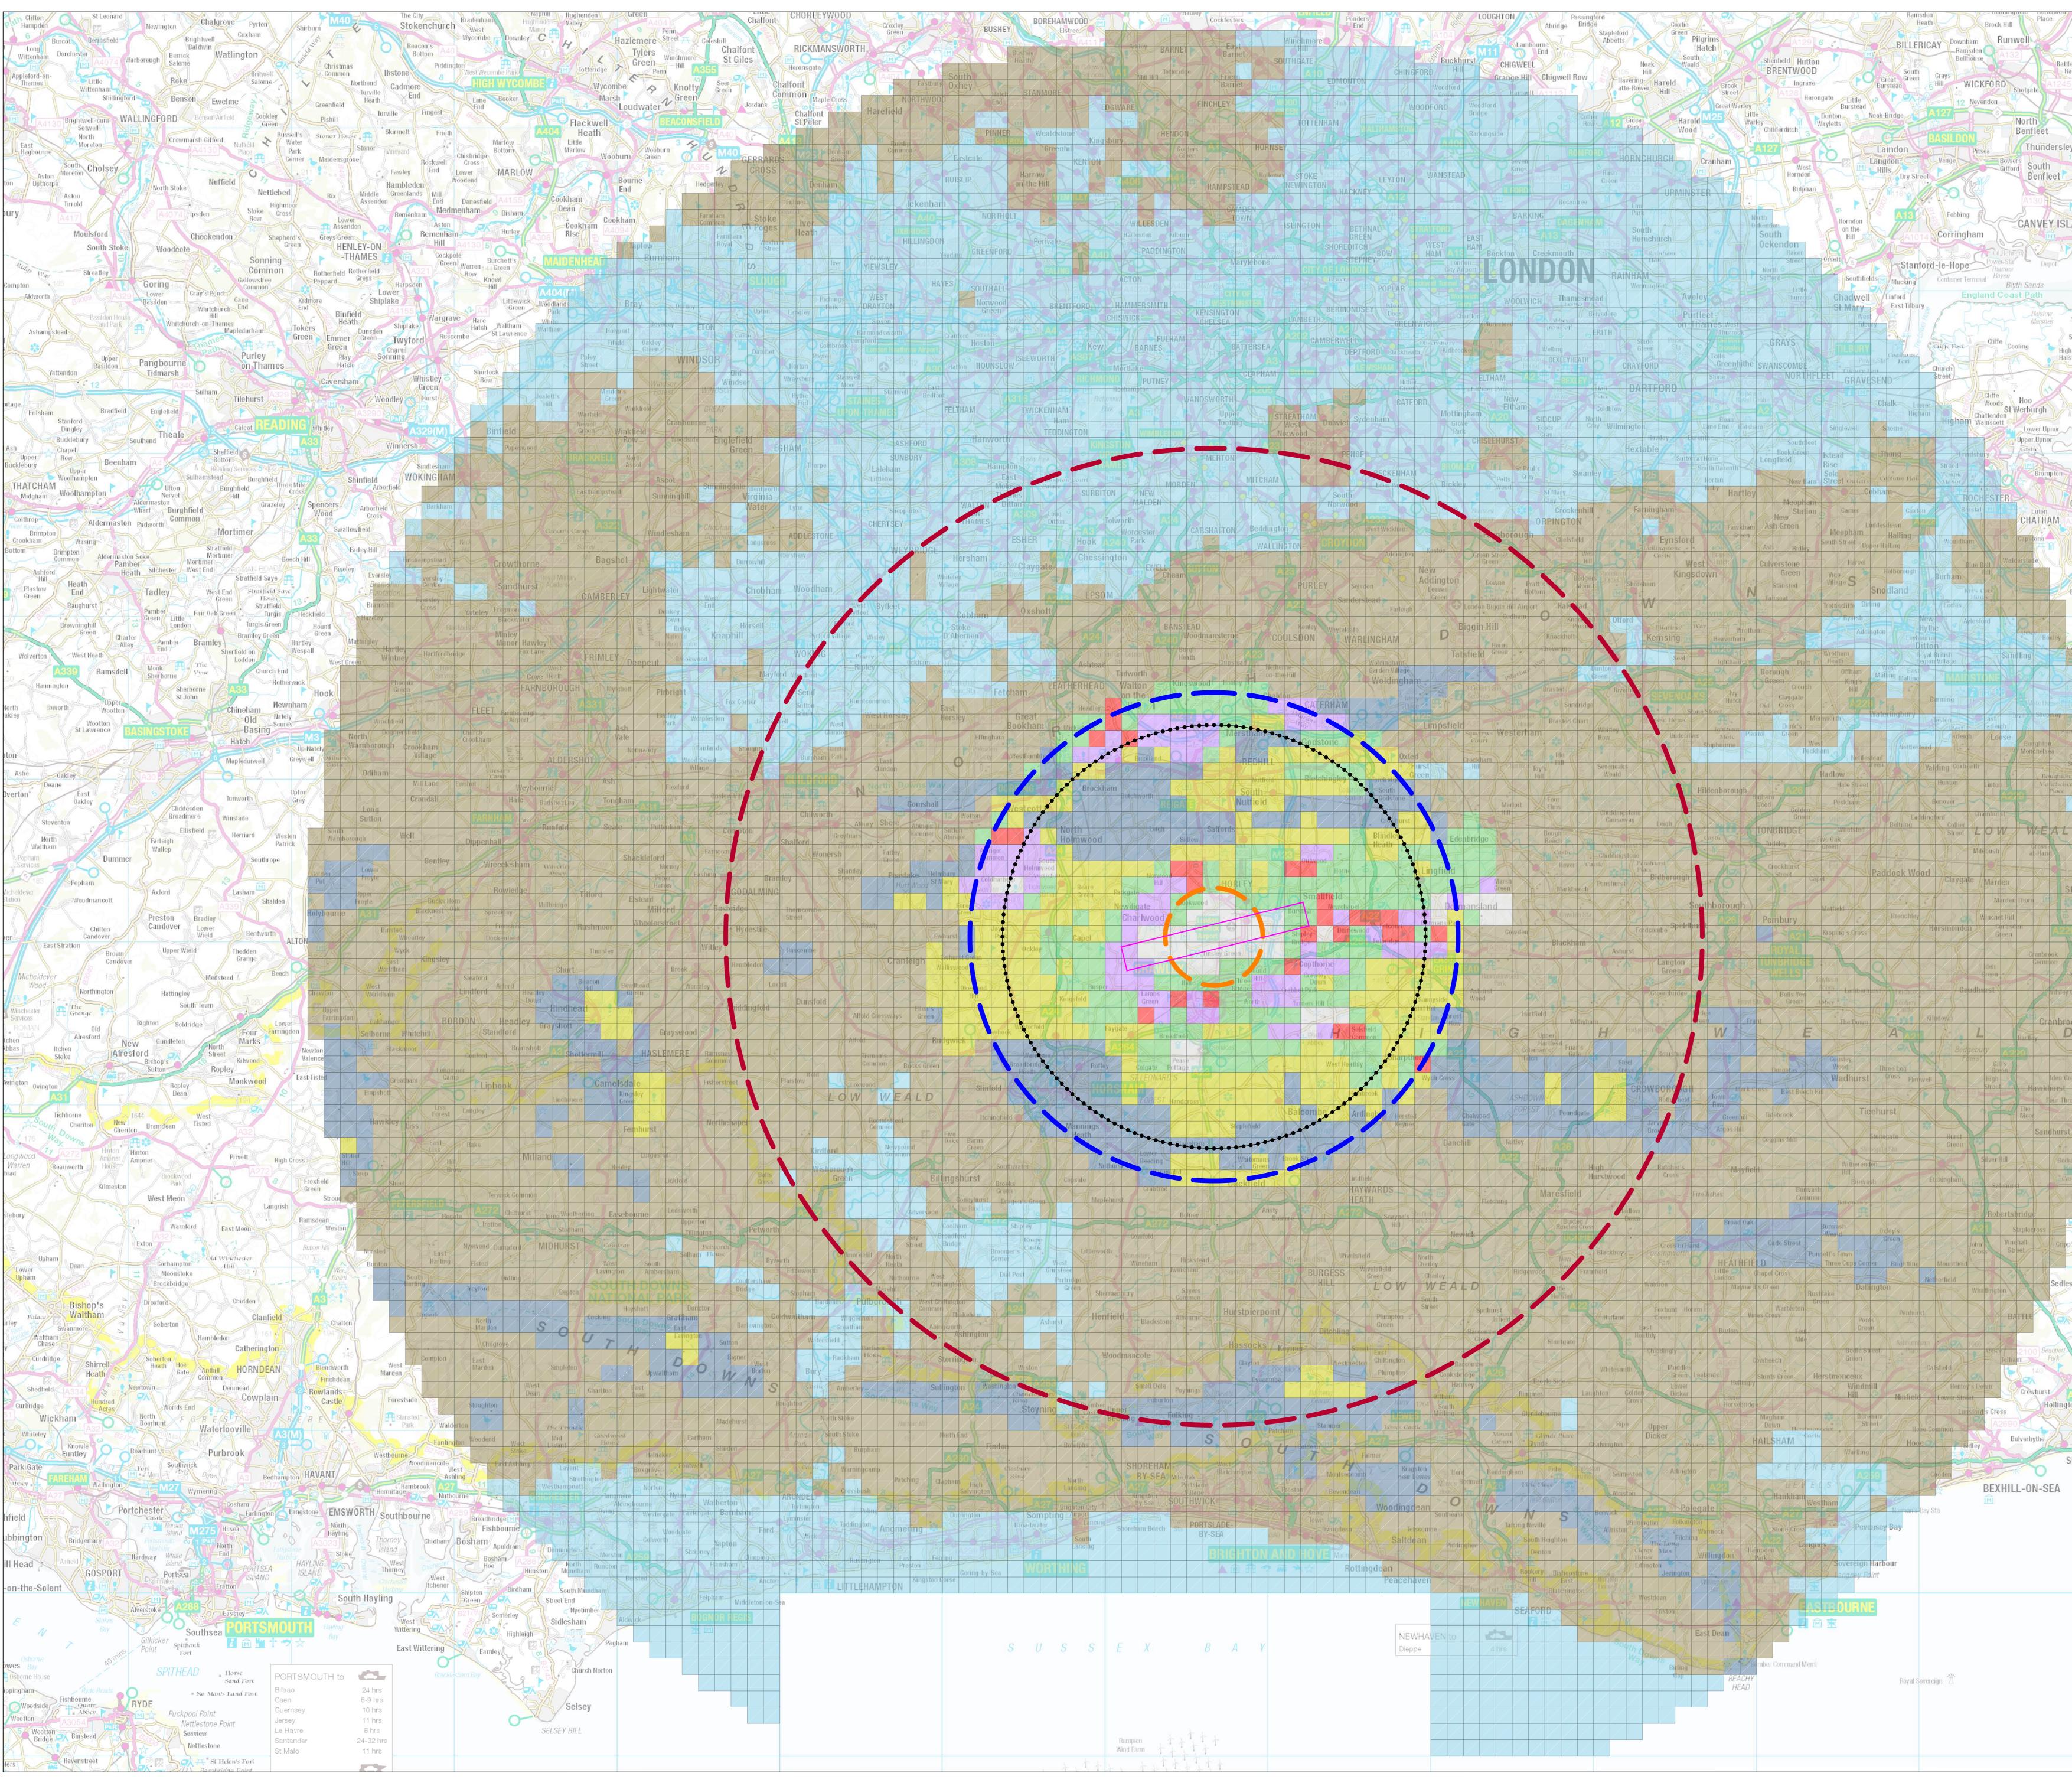

| Woodham<br>Ferrers South                                              | Consultation Requirements                                                                                                                                                                                              |
|-----------------------------------------------------------------------|------------------------------------------------------------------------------------------------------------------------------------------------------------------------------------------------------------------------|
| Hullbridge Canes                                                      | All Developments                                                                                                                                                                                                       |
| Battlesbridge<br>Rawreth Hockley Ashingdon                            | All buildings, structures & works except the<br>alteration or extension of an existing single<br>domestic dwelling not exceeding 2 storeys in                                                                          |
| RAYLEIGH<br>A1015 A M Airport                                         | All buildings, structures, and works exceeding<br>10 metres in height (32.8 feet).                                                                                                                                     |
| Sley Eastwood                                                         | All buildings, structures, and works exceeding                                                                                                                                                                         |
| t Hadleigh Prittlewell 5<br>Castle 5                                  | <ul><li>15 metres in height (49.2 feet).</li><li>All buildings, structures, and works exceeding</li></ul>                                                                                                              |
| ISLAND III Westcliff- On-Sea                                          | 45 metres in height (147.6 feet).                                                                                                                                                                                      |
| Chapman<br>Sands                                                      | All buildings, structures, and works exceeding<br>90 metres in height (295.3 feet).                                                                                                                                    |
|                                                                       | All buildings, structures, and works exceeding 150 metres in height (492.1 feet).                                                                                                                                      |
| Allhallows-on-Sea                                                     | All buildings, structures, and works exceeding 300 metres in height (984.2 feet).                                                                                                                                      |
| Marshes<br>St Mary Hoo<br>High                                        | Wildlife Hazard Management<br>All applications for development likely to attract                                                                                                                                       |
| Halstow A228<br>Stake Dea Dea Stake                                   | birds hazardous to aviation:                                                                                                                                                                                           |
| Ind Star River Medway                                                 | <ul> <li>Formation of areas of water such as reservoirs, lakes, ponds &amp; wetlands</li> <li>Sustainable Urban Drainage Schemes</li> </ul>                                                                            |
| Power Stations Queenborough                                           | <ul><li>(SUDS)</li><li>Landscaping schemes including large areas</li></ul>                                                                                                                                             |
| Hoo Fort - Const Marshes                                              | <ul> <li>of tree planting</li> <li>Large areas of earthworks</li> <li>Buildings with large areas of flat and/or</li> </ul>                                                                                             |
| on Grange                                                             | <ul><li>shallow pitched roofs</li><li>Sites for handling of waste</li></ul>                                                                                                                                            |
| GILLINGHAM Lower<br>Halstow                                           | <ul> <li>Quarrying sites</li> <li>Sewage disposal plants</li> <li>Nature reserves or bird sanctuaries</li> </ul>                                                                                                       |
| A A278<br>Bobbing Milton<br>Rainham 8 Keycol Régis                    | For further information see:                                                                                                                                                                                           |
| Wigmore Hartlip Newington 2<br>M2 Danaway Borden                      | <ol> <li>Joint Planning Circular 01-2003 (ODPM, DfT)</li> <li>'Consulting with Gatwick Airport - Guidance for<br/>LPA's' document</li> </ol>                                                                           |
| Bredhurst Stockbury Bredgar Tunstall                                  | <ul> <li>Solar Energy</li> <li>Any applications that include proposals for solar energy</li> </ul>                                                                                                                     |
| Bicknor Milstead                                                      | <b>Lighting</b><br>Any applications that include lighting such as:                                                                                                                                                     |
| Detting<br>Thurnham<br>Broad Street<br>Wormshill<br>Frinsted          | <ul> <li>Temporary lighting, for example<br/>construction lighting, light shows or</li> </ul>                                                                                                                          |
| Bearsted Services 197<br>Hollingbourne West                           | <ul><li>temporary installations</li><li>Advertisements</li><li>Lighting of non-domestic buildings and</li></ul>                                                                                                        |
| ny Otham Castic Castic                                                | <ul><li>other structures</li><li>Street &amp; car park lighting</li></ul>                                                                                                                                              |
| Chart Langley Heath Kingswood                                         | Flood lighting on sports venues or similar     Telecoms                                                                                                                                                                |
| Warmlake<br>Platt's Heath<br>Boughton<br>Malherbe<br>Grafty<br>Sutton | <ul> <li>Any applications that include proposals for<br/>mobile network operators such as:</li> <li>Antennas, dishes</li> <li>Masts/towers</li> </ul>                                                                  |
| Potter's Forstal                                                      | Wind Turbines                                                                                                                                                                                                          |
| Hawkenbury Headcorn Egerte                                            | Any applications that include proposals for wind turbines                                                                                                                                                              |
| Staplehurst Maltman's Hill                                            | Chimneys, Flues & Cooling Towers<br>Any applications that include proposals for<br>chimneys, flues or cooling towers                                                                                                   |
| Frittenden A274<br>Haffenden Quarter.                                 | <b>Aviation Use</b><br>All applications connected with an aviation use                                                                                                                                                 |
| Standen<br>Curteis Corner<br>Biddenden                                | <ul><li>such as:</li><li>Development of an existing aerodrome</li><li>Use of a site for the purpose of flight</li></ul>                                                                                                |
| Sissinghurst<br>stey Green                                            | <ul> <li>A parachute drop zone</li> <li>Note: For further information see Circular<br/>01/2003 (ODPM, DfT).</li> </ul>                                                                                                 |
| brook East End St Micha                                               | If in any doubt please contact:                                                                                                                                                                                        |
| Benenden<br>Hole<br>Park                                              | gal.safeguarding@gatwickairport.com<br>Town and Country Planning Act 1990 as amended.                                                                                                                                  |
| en Green<br>rst<br>r Throws Small Rolvenden Layne                     | Safeguarding Aerodromes, Technical Sites, and Military<br>Explosives Storage Areas: The Town and Country<br>Planning (Safeguarded Aerodromes, Technical Sites<br>and Military Explosive Storage Areas) Direction 2002. |
| urst A28<br>Newenden I S b E Wi                                       | This map is issued in accordance with the above Direction and is an official safeguarding map for                                                                                                                      |
| Bodiam Great Rother The Stor                                          | Gatwick Airport.<br>Required consultation as indicated by this map shall be<br>addressed to the aerodrome owner or operator as                                                                                         |
| Ewhurst<br>Green<br>Beckley<br>A268<br>Peasmarsh                      | appropriate, who is the statutory consultee for the purpose of the above Direction.                                                                                                                                    |
| Mill Corner<br>Rye Foreign                                            | All consultations must be sent to gal.safeguarding@gatwickairport.com                                                                                                                                                  |
| Broad<br>Oak Broadland Row                                            |                                                                                                                                                                                                                        |
| edlescombe Brede                                                      |                                                                                                                                                                                                                        |
| River Brede<br>Ucklesham                                              | SAFEGUARDING MAP                                                                                                                                                                                                       |
| Westfield<br>Three Guesting Pett                                      | Airport:                                                                                                                                                                                                               |
| Baldslow Cliff En                                                     | G LONDON GATWICK                                                                                                                                                                                                       |
| ington<br>Castle<br>Ore                                               | Date Drawn:<br>4 November 2024                                                                                                                                                                                         |
| HASTINGS                                                              |                                                                                                                                                                                                                        |
| St Leonards O 🖻 🚺 🕅 🛣 🗢 🕁                                             | Drawing No:<br>IDL-004-1-DRW-338                                                                                                                                                                                       |
| Ą                                                                     | Version:                                                                                                                                                                                                               |
|                                                                       | V1.1                                                                                                                                                                                                                   |
|                                                                       | Drawn By:                                                                                                                                                                                                              |
|                                                                       | Checked By:                                                                                                                                                                                                            |
|                                                                       | Paper Size:                                                                                                                                                                                                            |
|                                                                       | A0<br>Contains Ordnance Survey data<br>© Crown copyright and database<br>(2024)                                                                                                                                        |
|                                                                       | IFP Tron                                                                                                                                                                                                               |
|                                                                       | vww.ifpdesign.co.uk<br>www.traxinternational.co.uk                                                                                                                                                                     |
|                                                                       |                                                                                                                                                                                                                        |